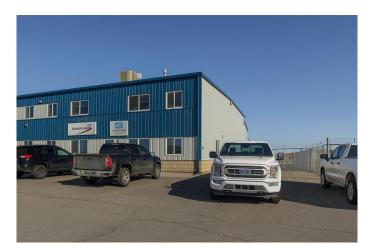

#### \$749,000

0 Bedroom, 0.00 Bathroom, Commercial on 0.00 Acres

Gateway Industrial Park, Rural Clearwater County, Alberta

Industrial condo located in Gateway Industrial Park, just east of Rocky Mountain House. Just off Highway 11 with easy access and good visibility. End-unit with ample parking, outdoor has a side-gated storage space, at rear-bay is two 16X14 ft overhead doors, plus an approminate 20ft concrete apron. The shop has radiant heat (one on the east and one on the west walls of shop). Extras include Makeup Air and metal clad walls in warehouse and forced air furnace with AC for the front office area and upper mezzanine. The developed mezzanine includes a large lunch room, conference room, and 3 offices. The mainfloor office area includes a reception area, 2 offices, and 2 bathrooms. The main- shop area also includes a bathroom and shop change room. Main- floor footprint is 5,571SF ( with the shop being 4,695SF) plus the developed mezzanine being 1,357SF. HVAC for upstairs replaced 2022. Crane inspected in April 2025.