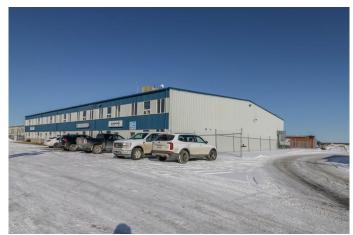

#### \$749,000

0 Bedroom, 0.00 Bathroom, Commercial on 0.00 Acres

Gateway Industrial Park, Rural Clearwater County, Alberta

Industrial condo located in Gateway Industrial Park, just east of Rocky Mountain House. Just off Highway 11 with easy access and good visibility. End-unit with ample parking, outdoor has a side-gated storage space, at rear-bay is two 16X14 ft overhead doors, plus an approminate 20ft concrete apron. The shop has radiant heat (one on the east and one on the west walls of shop). Extras include Makeup Air and metal clad walls in warehouse and forced air furnace with AC for the front office area and upper mezzanine. The developed mezzanine includes a large lunch room, conference room, and 3 offices. The mainfloor office area includes a reception area, 2 offices, and 2 bathrooms. The main- shop area also includes a bathroom and shop change room. Main- floor footprint is 5,571SF ( with the shop being 4,695SF) plus the developed mezzanine being 1,357SF. HVAC for upstairs replaced 2022. Crane inspected in April 2025.