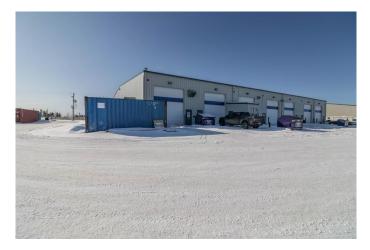

#### \$749,000

0 Bedroom, 0.00 Bathroom, Commercial on 0.00 Acres

Gateway Industrial Park, Rural Clearwater County, Alberta

Industrial condo located in Gateway Industrial Park, just east of Rocky Mountain House. Just off Highway 11 with easy access and good visibility. End-unit with ample parking, outdoor has a side-gated storage space, at rear-bay is two 16X14 ft overhead doors, plus an approminate 20ft concrete apron. The shop has radiant heat (one on the east and one on the west walls of shop). Extras include Makeup Air and metal clad walls in warehouse and forced air furnace with AC for the front office area and upper mezzanine. The developed mezzanine includes a large lunch room, conference room, and 3 offices. The mainfloor office area includes a reception area, 2 offices, and 2 bathrooms. The main- shop area also includes a bathroom and shop change room. Main- floor footprint is 5,571SF ( with the shop being 4,695SF) plus the developed mezzanine being 1,357SF. HVAC for upstairs replaced 2022. Crane inspected in April 2025.