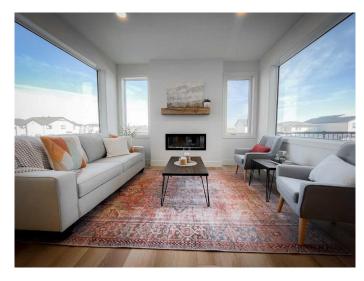

## \$589,900

3 Bedroom, 3.00 Bathroom, 1,807 sqft Residential on 0.10 Acres

Country Meadows Estates, Lethbridge, Alberta

Welcome to the "Comrie" model by Stranville Living Master Builder, located in the desirable west Lethbridge community of Country Meadows. Tucked on the northern edge of West Lethbridge, Country Meadows boasts a tag line of "10 Minutes To Anywhere", which is pretty accurate considering it's convenient access to Metis Trail, University Drive, and the Crowsnest Trail. Directly to the south of Country Meadows, you'll find a K-5 public school scheduled to open in the fall of 2025, and continuing south, the Cavendish Farms Centre with two ice arenas and the Lethbridge Curling Club. Connected to the Cavendish Farms Centre is the Cor Van Raay YMCA with it's state of the art Aquatic Center, Fitness Center, and even a Licensed Child Care Center. This award-winning home model shows incredibly well and happens to be situated on a rare WALKOUT lot with an unfinished basement. The future development of this basement adds a large family room and flex space with another bedroom and 3-piece bathroom. As you can see in the pictures, large unobstructed windows light the entire main floor and provide terrific views of the rear yard, which measures an impressive 136' in depth. Other main floor features include a large walk through pantry with a butler's cabinet and floating shelves, a welcoming foyer with bench, and an oversized patio door leading to the rear facing vinyl deck. The main floor also includes a beautifully appointed kitchen with two-tone Adora Cabinets, fully

tiled backsplash, and quartz countertops for both the base cabinets and island. Stranville Living's top tier appliance package includes a seamlessly integrated paneled Fisher & Paykel fridge, paneled dishwasher, induction cooktop, built-in hood fan, and a stainless steel wall oven and microwave combo unit. The upper level in the Comrie has a terrific primary suite with a large walk-in closet and ensuite with a tiled shower and dual vanities. Two more bedrooms can be found upstairs with a main bath, large laundry room, and a nice media room with three skylights. High efficient mechanical equipment, Low E windows, and spray foam in the rim joists help keep your heating and cooling costs in check. The pictures are great, but this home must be seen to be appreciated!

# of Fireplaces 1

Fireplaces Living Room, Mantle, Electric

Has Basement Yes

Basement Full, Unfinished, Walk-Out

**Exterior** 

Exterior Features Private Yard, BBQ gas line

Lot Description Front Yard, Street Lighting, Back Lane, Back Yard, Interior Lot