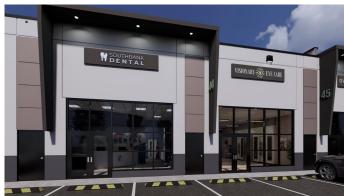

### \$424,900

0 Bedroom, 0.00 Bathroom, Commercial on 0.00 Acres

Southbank Industrial Park, Okotoks, Alberta

Welcome to the MEDICAL BLOCK in the Foundry Okotoks!! Positioned in the heart of the thriving Southbank Commercial District in Okotoks, Alberta, The Foundry's Medical Block (Block 1, Building 100) offers a premier ownership opportunity for healthcare professionals seeking to establish or grow their practice in one of Alberta's fastest-growing communities.

This development features thoughtfully designed commercial units of 1,174 and 1,187 square feet, with the flexibility to combine spaces to meet your specific size requirements. Priced competitively from \$358 per square foot, these units are ideally suited for a range of medical and allied health usesâ€"including general practitioners, dental and orthodontic clinics, physiotherapy, specialist services, wellness centers, and more.

Set for completion in summer of 2025, the Medical Block benefits from excellent exposure at 9 Southbank Crescent, just minutes from Highway 2 and close to high-traffic retailers such as Costco and Home Depot. The site is zoned IBP, includes 19.5-foot ceiling heights, ample parking, and is surrounded by a dynamic mix of professional businesses.