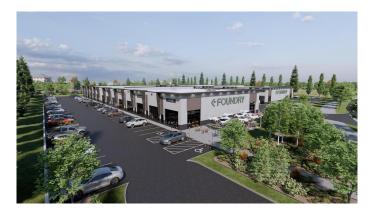

### \$424,900

0 Bedroom, 0.00 Bathroom, Commercial on 0.00 Acres

Southbank Industrial Park, Okotoks, Alberta

Welcome to the MEDICAL BLOCK in the Foundry Okotoks!! Positioned in the heart of the thriving Southbank Commercial District in Okotoks, Alberta, The Foundry's Medical Block (Block 1, Building 100) offers a premier ownership opportunity for healthcare professionals seeking to establish or grow their practice in one of Alberta's fastest-growing communities.

Set for completion in summer of 2025, the Medical Block benefits from excellent exposure at 9 Southbank Crescent, just minutes from Highway 2 and close to high-traffic retailers such as Costco and Home Depot. The site is zoned IBP, includes 19.5-foot ceiling heights, ample parking, and is surrounded by a dynamic mix of professional businesses.

As part of a rapidly expanding, family-oriented community, demand for healthcare services continues to riseâ€"making this a strategic, long-term investment for medical and wellness professionals.

Don't miss out on this unique opportunity, that will build equity for a lifetime. Find use through various marketing means or contact your agent today for more information and to secure your unit in this exciting new development. All photos and plans are artist renderings. Info package is available on request.