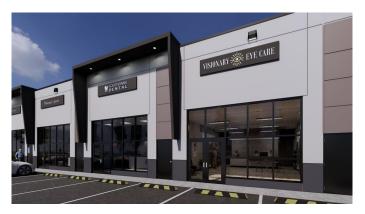

### \$424,900

0 Bedroom, 0.00 Bathroom, Commercial on 0.00 Acres

Southbank Industrial Park, Okotoks, Alberta

Welcome to the MEDICAL BLOCK in the Foundry Okotoks!! Positioned in the heart of the thriving Southbank Commercial District in Okotoks, Alberta, The Foundry's Medical Block (Block 1, Building 100) offers a premier ownership opportunity for healthcare professionals seeking to establish or grow their practice in one of Alberta's fastest-growing communities.

This development features thoughtfully designed commercial units of 1,174 and 1,187 square feet, with the flexibility to combine spaces to meet your specific size requirements. Priced competitively from \$358 per square foot, these units are ideally suited for a range of medical and allied health usesâ€"including general practitioners, dental and orthodontic clinics, physiotherapy, specialist services, wellness centers, and more.

Set for completion in summer of 2025, the Medical Block benefits from excellent exposure at 9 Southbank Crescent, just minutes from Highway 2 and close to high-traffic retailers such as Costco and Home Depot. The site is zoned IBP, includes 19.5-foot ceiling heights, ample parking, and is surrounded by a dynamic mix of professional businesses.