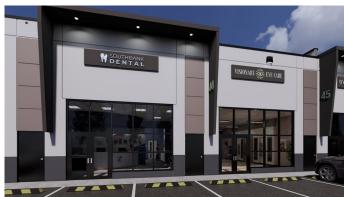

### \$448,800

0 Bedroom, 0.00 Bathroom, Commercial on 0.00 Acres

Southbank Industrial Park, Okotoks, Alberta

Welcome to the Foundry Okotoks!! Positioned in the heart of the thriving Southbank Commercial District in Okotoks, Alberta, The Foundry's Medical Block (Block 1, Building 100) offers a premier ownership opportunity for healthcare professionals seeking to establish or grow their practice in one of Alberta's fastest-growing communities.

This development features thoughtfully designed commercial units of 1,174 and 1,187 square feet, with the flexibility to combine spaces to meet your specific size requirements. Priced competitively from \$358 per square foot, these units are ideally suited for a range of medical and allied health usesâ€"including general practitioners, dental and orthodontic clinics, physiotherapy, specialist services, wellness centers, and more.

Set for completion in summer of 2025, the Medical Block benefits from excellent exposure at 9 Southbank Crescent, just minutes from Highway 2 and close to high-traffic retailers such as Costco and Home Depot. The site is zoned IBP, includes 19.5-foot ceiling heights, ample parking, and is surrounded by a dynamic mix of professional businesses.