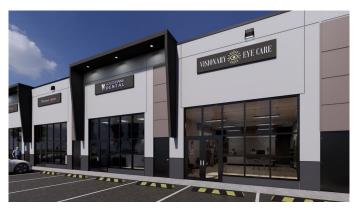

### \$448,800

0 Bedroom, 0.00 Bathroom, Commercial on 0.00 Acres

Southbank Industrial Park, Okotoks, Alberta

Welcome to the Foundry Okotoks!! Positioned in the heart of the thriving Southbank Commercial District in Okotoks, Alberta, The Foundry's Medical Block (Block 1, Building 100) offers a premier ownership opportunity for healthcare professionals seeking to establish or grow their practice in one of Alberta's fastest-growing communities.

This development features thoughtfully designed commercial units of 1,174 and 1,187 square feet, with the flexibility to combine spaces to meet your specific size requirements. Priced competitively from \$358 per square foot, these units are ideally suited for a range of medical and allied health usesâ€"including general practitioners, dental and orthodontic clinics, physiotherapy, specialist services, wellness centers, and more.

Set for completion in summer of 2025, the Medical Block benefits from excellent exposure at 9 Southbank Crescent, just minutes from Highway 2 and close to high-traffic retailers such as Costco and Home Depot. The site is zoned IBP, includes 19.5-foot ceiling heights, ample parking, and is surrounded by a dynamic mix of professional businesses.