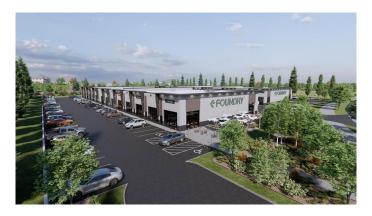

### \$448,800

0 Bedroom, 0.00 Bathroom, Commercial on 0.00 Acres

Southbank Industrial Park, Okotoks, Alberta

Welcome to the Foundry Okotoks!! Positioned in the heart of the thriving Southbank Commercial District in Okotoks, Alberta, The Foundry's Medical Block (Block 1, Building 100) offers a premier ownership opportunity for healthcare professionals seeking to establish or grow their practice in one of Alberta's fastest-growing communities.

Set for completion in summer of 2025, the Medical Block benefits from excellent exposure at 9 Southbank Crescent, just minutes from Highway 2 and close to high-traffic retailers such as Costco and Home Depot. The site is zoned IBP, includes 19.5-foot ceiling heights, ample parking, and is surrounded by a dynamic mix of professional businesses.

As part of a rapidly expanding, family-oriented community, demand for healthcare services continues to riseâ€"making this a strategic, long-term investment for medical and wellness professionals.

Don't miss out on this unique opportunity, that will build equity for a lifetime. Find use through various marketing means or contact your agent today for more information and to secure your unit in this exciting new development. All photos and plans are artist renderings. Info package is available on request.