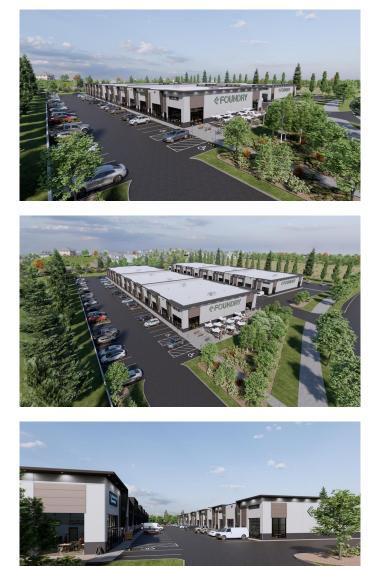

#### \$4,308,388

0 Bedroom, 0.00 Bathroom, Commercial on 0.00 Acres

Southbank Industrial Park, Okotoks, Alberta

Welcome to the MEDICAL BLOCK in the Foundry Okotoks!! a new commercial park development in the Southbank Commercial Park located at 9 Southbank Crescent in the thriving town of Okotoks, Alberta. Scheduled for completion in late spring or early summer of 2025, this project offers an exceptional opportunity for businesses and investors to establish themselves in a dynamic and growing community. With units sized from 1,187 to 14,219 square feet and prices starting at \$400 per square foot, the Foundry provides versatile options to suit a diverse range of commercial needs.

Strategically located near prominent retailers such as Costco and Home Depot, as well as other thriving commercial establishments, the Foundry offers seamless access to Highway 2 and the rapidly expanding Calgary Metropolitan Region. Zoned IBP, this modern development features floor-to-ceiling heights of 19.5 feet and an overall building height of 22 feet, making it an ideal space for businesses such as medical offices, childcare services, food franchises, boutique retail, recreation facilities, professional offices, and other service-based enterprises.

The Foundry offers units in shell condition, providing a customizable space for businesses to create their ideal layout. With its contemporary design, high visibility, and accessibility, this development is perfectly positioned to help businesses make a lasting impression in a growing and competitive