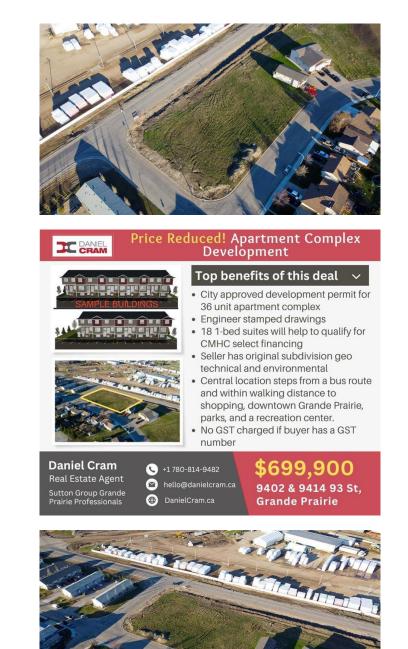

#### \$699,900

0 Bedroom, 0.00 Bathroom, Land on 0.86 Acres

Smith., Grande Prairie, Alberta

36 unit Appartment Building development permit approved on this .86 acre piece of land strategically located within in walking distance to downtown Grande Prairie, down the street from a new rec center and on a bus route! Its unique breakdown could qualify for the CMHC select program allowing as low as 5% down due to 18 units being 1 bedroom, 10-2 bedrooms, and 8- 3 bedroom units. This unique opportunity comes with years of sweat equity from the sellers spent on getting an approved development permit, designing drawings and planning out the site layout. Please ask for a full brochure and get working on your next Investment Build today!