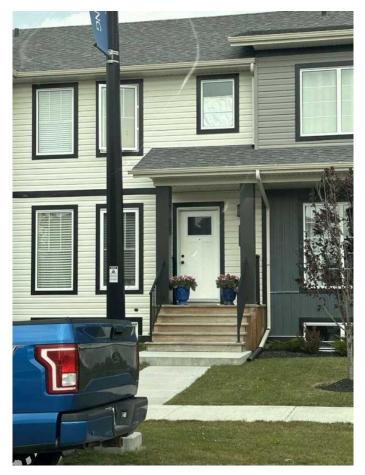

# \$384,000 - 92 Memorial Parkway, Rural Red Deer County

MLS® #A2182792

#### \$384,000

3 Bedroom, 3.00 Bathroom, 1,240 sqft Residential on 0.05 Acres

NONE, Rural Red Deer County, Alberta

For more information, please click the "More Information" button.

Located in the burgeoning community of Gasoline Alley, these properties present an excellent potential opportunity for investors and first-time buyers alike, featuring the added benefit of no condo fees. The upstairs layout includes a spacious primary bedroom complete with a private ensuite bathroom and two additional bedrooms ideal for families, roommates, or a home office space. The main floor boasts an open-concept kitchen and living room designed for both relaxation and entertaining, along with a convenient half bathroom for guests. The unfinished basement provides endless possibilities for customization, whether you envision a home gym, extra living area, or additional storage. Outdoors, residents will appreciate fully fenced yards that ensure privacy and safety for children or pets, along with extra gravel parking pads in the back to supplement street parking. Built just four years ago, these properties require minimal maintenance while adhering to modern living standards. With reliable renters already in place, investors can benefit from consistent cash flow, while first-time buyers can take advantage of potential affordable living. Ideally situated near schools, shopping, and major commuter routes, this thriving neighborhood is a perfect choice for those seeking convenience and

### **Essential Information**

| MLS® #         | A2182792      |
|----------------|---------------|
| Price          | \$384,000     |
| Bedrooms       | 3             |
| Bathrooms      | 3.00          |
| Full Baths     | 2             |
| Half Baths     | 1             |
| Square Footage | 1,240         |
| Acres          | 0.05          |
| Year Built     | 2020          |
| Туре           | Residential   |
| Sub-Type       | Row/Townhouse |
| Style          | 2 Storey      |
| Status         | Active        |

## **Community Information**

| Address     | 92 Memorial Parkway   |
|-------------|-----------------------|
| Subdivision | NONE                  |
| City        | Rural Red Deer County |
| County      | Red Deer County       |
| Province    | Alberta               |
| Postal Code | T4E 3C4               |

#### Exterior

| Exterior Features | Private Yard         |
|-------------------|----------------------|
| Lot Description   | Back Lane, Back Yard |
| Roof              | Asphalt Shingle      |
| Construction      | Vinyl Siding         |
| Foundation        | Other                |