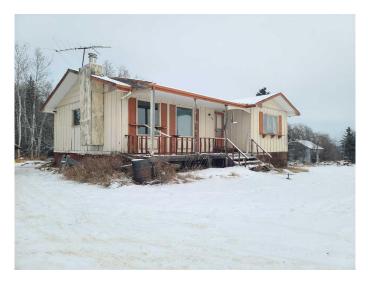

#### \$400,000

4 Bedroom, 1.00 Bathroom, Agri-Business on 153.97 Acres

NONE, Rural Northern Lights, County of, Alberta

Here is an opportunity to own almost 154 acres just minutes outside of Dixonville. This hobby farm has a 1190 square foot house that features 3 bedrooms and 1 bath up. Downstairs is partially finished but still very much a clean canvas to complete how you please. There is a double detached garage, a small shop and a barn with corrals. The buildings all require a little TLC but the foundation is there to improve this property to an attractive and inviting place to call home. The land provides you with farm land. hills, trees and a spacious yard site. If you are looking for a property with lots of space that allows for you to do improvements and truly make it your own - this is it.