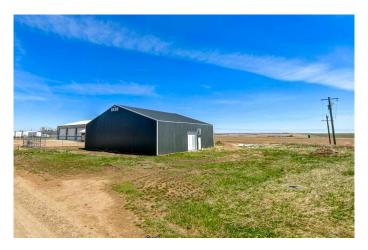

## \$275,000

0 Bedroom, 0.00 Bathroom, Commercial on 0.59 Acres

NONE, Trochu, Alberta

• Prime Investment Opportunity in Trochu, Alberta â€" Light Industrial Shop • Discover the potential of this partially completed light industrial shop on the east side of Trochu, Alberta. This versatile 3,600 sq. ft. metal-clad building, with a 14-foot-high metal ceiling and partition framing, offers endless customization options for warehouse distribution, retail supply, agricultural services, and more. • The structure includes two 3-foot entry doors and a 10' x 10' overhead cargo door for efficient loading. The expansive 135' x 185' lot features a front setback for ample parking and additional space for yard storage or future expansion. • This property is an ideal investment for entrepreneurs and business owners looking to establish or grow their operations. Seize the opportunity to create a commercial space tailored to your needs in Trochu's growing industrial sector!

Built in 2023