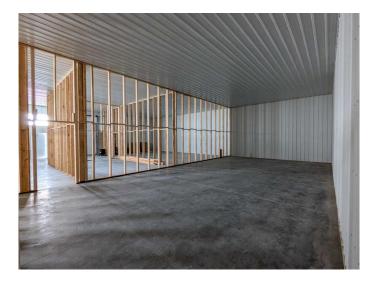

## \$275,000

0 Bedroom, 0.00 Bathroom, Commercial on 0.59 Acres

NONE, Trochu, Alberta

• Prime Investment Opportunity in Trochu, Alberta â€" Light Industrial Shop • Discover the potential of this partially completed light industrial shop on the east side of Trochu, Alberta. This versatile 3,600 sq. ft. metal-clad building, with a 14-foot-high metal ceiling and partition framing, offers endless customization options for warehouse distribution, retail supply, agricultural services, and more. • The structure includes two 3-foot entry doors and a 10' x 10' overhead cargo door for efficient loading. The expansive 135' x 185' lot features a front setback for ample parking and additional space for yard storage or future expansion. • This property is an ideal investment for entrepreneurs and business owners looking to establish or grow their operations. Seize the opportunity to create a commercial space tailored to your needs in Trochu's growing industrial sector!