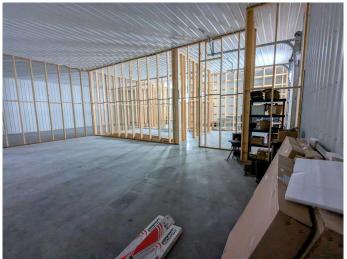

## \$275,000

0 Bedroom, 0.00 Bathroom, Commercial on 0.59 Acres

NONE, Trochu, Alberta

• Prime Investment Opportunity in Trochu, Alberta â€" Light Industrial Shop • Discover the potential of this partially completed light industrial shop on the east side of Trochu, Alberta. This versatile 3,600 sq. ft. metal-clad building, with a 14-foot-high metal ceiling and partition framing, offers endless customization options for warehouse distribution, retail supply, agricultural services, and more. • The structure includes two 3-foot entry doors and a 10' x 10' overhead cargo door for efficient loading. The expansive 135' x 185' lot features a front setback for ample parking and additional space for yard storage or future expansion. • This property is an ideal investment for entrepreneurs and business owners looking to establish or grow their operations. Seize the opportunity to create a commercial space tailored to your needs in Trochu's growing industrial sector!