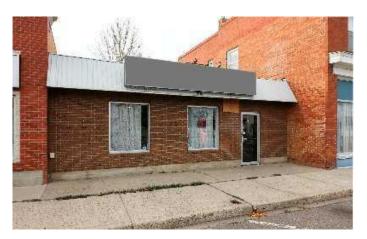

# \$315,000 - 106 Broadway Avenue E, Redcliff

MLS® #A2184196

## \$315,000

0 Bedroom, 0.00 Bathroom, Commercial on 0.00 Acres

NONE, Redcliff, Alberta

An excellent opportunity to own Retail Commercial on Broadway Avenue in Redcliff. This 2346 square foot building lends itself to several possibilities as a retail outlet. Large front show room that was recently redone, and 2 washrooms. Back features a 49 x 27'9 ft open shop with a utility room, 200 amp service, and a 8 x 10 overhead garage door. Parking available in back and front parking for customers. The front are has forced air (furnace is 4 year old), and the shop area is heated with hot water in floor heating. Central Air. New hot water tank. Ceiling height 11'. Currently leased on a 2 year term, until March 2026, rent is currently \$1200.00, starting April 1, 2025 rent will be \$1300.00

# **Community Information**

Address 106 Broadway Avenue E

Subdivision NONE

City Redcliff

County Cypress County

Province Alberta
Postal Code T0J 2P0