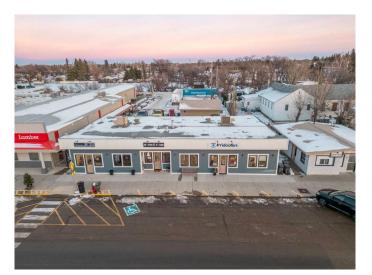

### \$534,000

0 Bedroom, 0.00 Bathroom, Commercial on 0.14 Acres

NONE, Raymond, Alberta

Tremendous opportunity to purchase a mixed-use commercial building fully leased in the heart of downtown Raymond. This prime location on the main street has great exposure and curb appeal. The building was renovated 5 years ago with a total of 3427 sqft and is divided into 3 units all with their own separate entrances and an ample amount of parking in front. All 3 units are generous in size, all with their own 2pc bathrooms and storage. The left, north side unit (A) has 3 offices, a reception area plus back door access to the backyard space. The middle unit (B) has an open plan dining area, a large serving counter with display and storage cabinets plus a fully equipped kitchen in the back. The right, south end unit (C) is the largest of them all with an open reception and retail display area with 3 offices, a storage and utility room, staff area plus a sizable examining room. Investors, this property offers steady income with long-term tenants in a desirable location with many local amenities just steps away. Call your REALTOR® today to view your next investment.