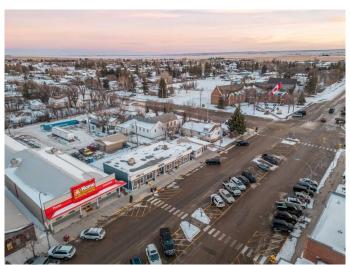

### \$534,000

0 Bedroom, 0.00 Bathroom, Commercial on 0.14 Acres

NONE, Raymond, Alberta

Tremendous opportunity to purchase a mixed-use commercial building fully leased in the heart of downtown Raymond. This prime location on the main street has great exposure and curb appeal. The building was renovated 5 years ago with a total of 3427 sqft and is divided into 3 units all with their own separate entrances and an ample amount of parking in front. All 3 units are generous in size, all with their own 2pc bathrooms and storage. The left, north side unit (A) has 3 offices, a reception area plus back door access to the backyard space. The middle unit (B) has an open plan dining area, a large serving counter with display and storage cabinets plus a fully equipped kitchen in the back. The right, south end unit (C) is the largest of them all with an open reception and retail display area with 3 offices, a storage and utility room, staff area plus a sizable examining room. Investors, this property offers steady income with long-term tenants in a desirable location with many local amenities just steps away. Call your REALTOR® today to view your next investment.