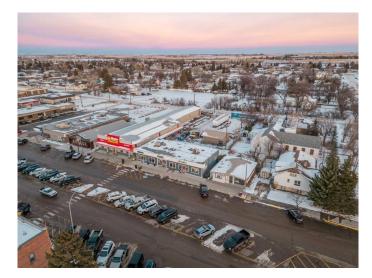

### \$534,000

0 Bedroom, 0.00 Bathroom, Commercial on 0.14 Acres

NONE, Raymond, Alberta

Tremendous opportunity to purchase a mixed-use commercial building fully leased in the heart of downtown Raymond. This prime location on the main street has great exposure and curb appeal. The building was renovated 5 years ago with a total of 3427 sqft and is divided into 3 units all with their own separate entrances and an ample amount of parking in front. All 3 units are generous in size, all with their own 2pc bathrooms and storage. The left, north side unit (A) has 3 offices, a reception area plus back door access to the backyard space. The middle unit (B) has an open plan dining area, a large serving counter with display and storage cabinets plus a fully equipped kitchen in the back. The right, south end unit (C) is the largest of them all with an open reception and retail display area with 3 offices, a storage and utility room, staff area plus a sizable examining room. Investors, this property offers steady income with long-term tenants in a desirable location with many local amenities just steps away. Call your REALTOR® today to view your next investment.