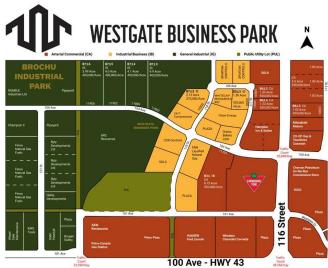

## \$3,960,000

0 Bedroom, 0.00 Bathroom, Land on 9.90 Acres

Westgate., Grande Prairie, Alberta

Final Phase of Westgate Business Park. Providing you access to the thriving economies in the oil & gas, agriculture, and forestry industries. This High visibility 9.99 -acre Industrial lot offers direct access to all major transportation routes. Close to Grande Prairie Regional Airport and the new Grande Prairie Regional Hospital. Grande Prairie is the service hub for northern Alberta and British Columbia, with a demographic service area of more than 275,000 people. Limited premier lots still available and this is the ideal place to build your business. Wexford offers build-to-suit options to bring your design plans to life. Call a commercial REALTOR® today for more information.