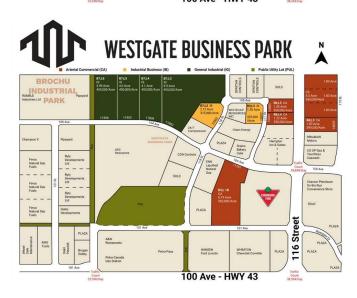

## \$3,960,000

0 Bedroom, 0.00 Bathroom, Land on 9.90 Acres

Westgate., Grande Prairie, Alberta

Final Phase of Westgate Business Park. Providing you access to the thriving economies in the oil & gas, agriculture, and forestry industries. This High visibility 9.99 -acre Industrial lot offers direct access to all major transportation routes. Close to Grande Prairie Regional Airport and the new Grande Prairie Regional Hospital. Grande Prairie is the service hub for northern Alberta and British Columbia, with a demographic service area of more than 275,000 people. Limited premier lots still available and this is the ideal place to build your business. Wexford offers build-to-suit options to bring your design plans to life. Call a commercial REALTOR® today for more information.