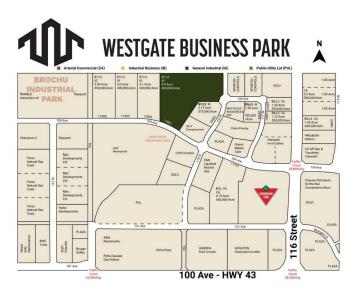

## \$3,960,000

0 Bedroom, 0.00 Bathroom, Land on 9.90 Acres

Westgate., Grande Prairie, Alberta

Final Phase of Westgate Business Park. Providing you access to the thriving economies in the oil & gas, agriculture, and forestry industries. This High visibility 9.99 -acre Industrial lot offers direct access to all major transportation routes. Close to Grande Prairie Regional Airport and the new Grande Prairie Regional Hospital. Grande Prairie is the service hub for northern Alberta and British Columbia, with a demographic service area of more than 275,000 people. Limited premier lots still available and this is the ideal place to build your business. Wexford offers build-to-suit options to bring your design plans to life. Call a commercial REALTOR® today for more information.