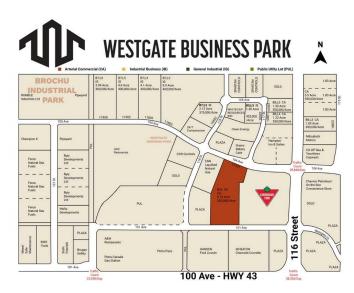

#### \$3,701,500

0 Bedroom, 0.00 Bathroom, Land on 6.73 Acres

Westgate., Grande Prairie, Alberta

Final Phase of Westgate Business Park,
Grande Prairie's premier power center for retail and commercial business. Full Municipal services available on this 6.72 Acre commercial lot which sits directly next to the new Canadian tire. Direct access to all major transportation routes. Close to Grande Prairie Regional Airport and the new Grande Prairie Regional Hospital with signalized intersections. Highest standards of development with wide roads and sidewalks. Wexford Developments offers build-to-suit options to bring any design to life for your business. Call your Commercial REALTOR ® today for additional information.

### **Community Information**

Address 11701 104 Avenue

Subdivision Westgate.

City Grande Prairie
County Grande Prairie

Province Alberta

Postal Code T8V 8B5

**Amenities** 

Utilities Electricity at Lot Line, Natural Gas at Lot Line

#### **Additional Information**

Date Listed January 7th, 2025

Days on Market 240 Zoning CA