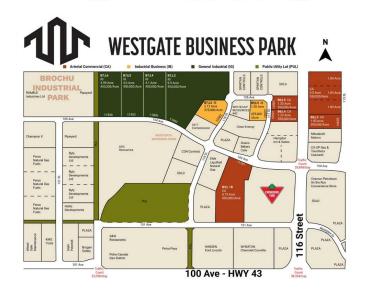

#### \$3,701,500

0 Bedroom, 0.00 Bathroom, Land on 6.73 Acres

Westgate., Grande Prairie, Alberta

Final Phase of Westgate Business Park,
Grande Prairie's premier power center for retail and commercial business. Full Municipal services available on this 6.72 Acre commercial lot which sits directly next to the new Canadian tire. Direct access to all major transportation routes. Close to Grande Prairie Regional Airport and the new Grande Prairie Regional Hospital with signalized intersections. Highest standards of development with wide roads and sidewalks. Wexford Developments offers build-to-suit options to bring any design to life for your business. Call your Commercial REALTOR ® today for additional information.

### **Community Information**

Address 11701 104 Avenue

Subdivision Westgate.

City Grande Prairie
County Grande Prairie

Province Alberta

Postal Code T8V 8B5

**Amenities** 

Utilities Electricity at Lot Line, Natural Gas at Lot Line

#### **Additional Information**

Date Listed January 7th, 2025

Days on Market 240 Zoning CA