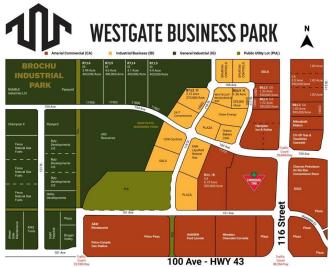

#### \$3,701,500

0 Bedroom, 0.00 Bathroom, Land on 6.73 Acres

Westgate., Grande Prairie, Alberta

Final Phase of Westgate Business Park,
Grande Prairie's premier power center for retail and commercial business. Full Municipal services available on this 6.72 Acre commercial lot which sits directly next to the new Canadian tire. Direct access to all major transportation routes. Close to Grande Prairie Regional Airport and the new Grande Prairie Regional Hospital with signalized intersections. Highest standards of development with wide roads and sidewalks. Wexford Developments offers build-to-suit options to bring any design to life for your business. Call your Commercial REALTOR ® today for additional information.

### **Community Information**

Address 11701 104 Avenue

Subdivision Westgate.

City Grande Prairie
County Grande Prairie

Province Alberta

Postal Code T8V 8B5

**Amenities** 

Utilities Electricity at Lot Line, Natural Gas at Lot Line

#### **Additional Information**

Date Listed January 7th, 2025

Days on Market 240 Zoning CA