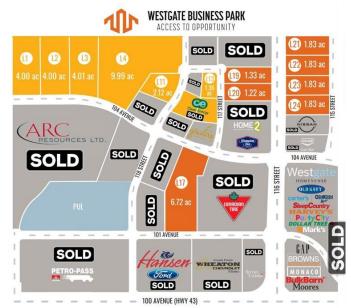

#### \$578,000

0 Bedroom, 0.00 Bathroom, Land on 1.36 Acres

Westgate., Grande Prairie, Alberta

Final Phase of Westgate Business Park. Providing you access to the thriving economies in the oil & gas, agriculture, and forestry industries. This High visibility 1.36 acre Industrial lot offers direct access to all major transportation routes. Close to Grande Prairie Regional Airport and the new Grande Prairie Regional Hospital. Grande Prairie is the service hub for northern Alberta and British Columbia, with a demographic service area of more than 275,000 people. Limited premier lots still available and this is the ideal place to build your business. Wexford offers build-to-suit options to bring your design plans to life. Call a commercial REALTOR® today for more information.

## FINAL PHASE NOW SELLING

County Grande Prairie

Province Alberta
Postal Code T8V 8B5

Amenities

Utilities Electricity at Lot Line, Natural Gas at Lot Line

**Exterior** 

Lot Description City Lot, Cleared