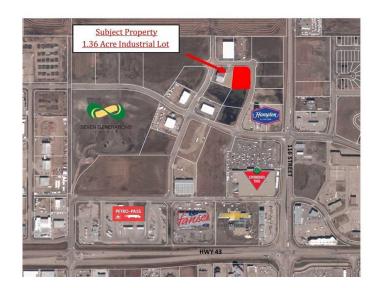

#### \$578,000

0 Bedroom, 0.00 Bathroom, Land on 1.36 Acres

Westgate., Grande Prairie, Alberta

Final Phase of Westgate Business Park. Providing you access to the thriving economies in the oil & gas, agriculture, and forestry industries. This High visibility 1.36 acre Industrial lot offers direct access to all major transportation routes. Close to Grande Prairie Regional Airport and the new Grande Prairie Regional Hospital. Grande Prairie is the service hub for northern Alberta and British Columbia, with a demographic service area of more than 275,000 people. Limited premier lots still available and this is the ideal place to build your business. Wexford offers build-to-suit options to bring your design plans to life. Call a commercial REALTOR® today for more information.

#### **Community Information**

Address 10502 117 Street

Subdivision Westgate.

City Grande Prairie