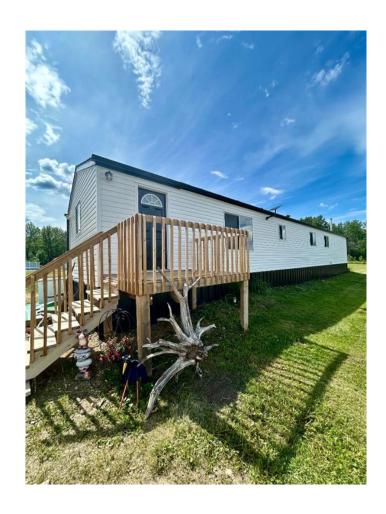

## \$315,000

3 Bedroom, 1.00 Bathroom, 1,108 sqft Residential on 10.33 Acres

NONE, Lac La Biche, Alberta

Looking for the perfect acreage retreat? This beautifully renovated 1995 manufactured home sits on 10 scenic acres just 25 minutes south of Lac La Biche. Enjoy peaceful hilltop views, storm watching, and stunning sunrises from your brand new deck or relax under the gazebo and grillzebo. The home features updated siding, central A/C, and is fully serviced with a 3000-gallon cistern and a 3000-gallon well. For storage and hobbies, you'll love the 14x20 shed, 40' seacan, and the pad in place for a future 40x60 shopâ€"with power poles already set. Bring the kids to enjoy the monkey bars, or head out on your own adventureâ€"this property is just 1 km from crown land with sand trails and prime blueberry picking! A fantastic opportunity for country living with endless outdoor fun.