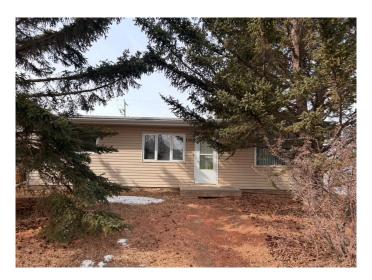

# \$160,000 - 1306 15 Street, Wainwright

MLS® #A2185029

# \$160,000

2 Bedroom, 1.00 Bathroom, 912 sqft Residential on 0.13 Acres

Wainwright, Wainwright, Alberta

Currently listed at appraised value! Check out this charming 2 bedroom, 1 bath property with laundry on the main floor. This property includes newer hot water tank installed in the summer of 2022 and an upgraded panel box. The unfinished basement provides the opportunity for the buyer to customize it to their liking. located near Main Street, this home is just steps away from restaurants and shopping. Don't miss out on this fantastic opportunity!

Built in 1967

#### **Exterior**

Exterior Features Rain Gutters

Lot Description Back Yard, Treed

Roof Asphalt Shingle

Construction Vinyl Siding

Foundation Poured Concrete