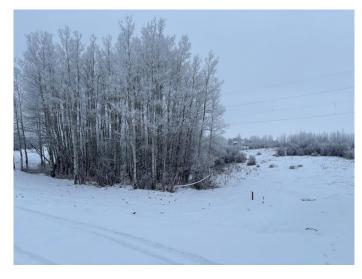

#### \$725,000

0 Bedroom, 0.00 Bathroom, Land on 4.03 Acres

NONE, Rural Rocky View County, Alberta

LOT 4 is the lot that is being offered for sale. Take advantage of one the very few 4 acre lots available in Bearspaw, just steps from the City Limits. This private lot is FULLY SERVICED, treed and is BEAUTIFUL. Easy access to everything. Shopping, YMCA, everything you'd need. No architectural controls in place. Build what you want, when you want. Don't wait too long, this opportunity will not last. The main road in will be paved within the next year. .Call with any question!