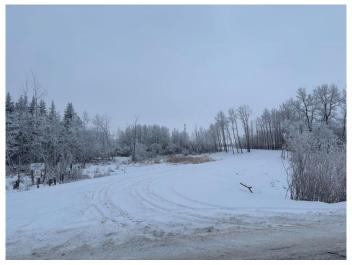

#### \$725,000

0 Bedroom, 0.00 Bathroom, Land on 4.03 Acres

NONE, Rural Rocky View County, Alberta

LOT 4 is the lot that is being offered for sale. Take advantage of one the very few 4 acre lots available in Bearspaw, just steps from the City Limits. This private lot is FULLY SERVICED, treed and is BEAUTIFUL. Easy access to everything. Shopping, YMCA, everything you'd need. No architectural controls in place. Build what you want, when you want. Don't wait too long, this opportunity will not last. The main road in will be paved within the next year. .Call with any question!