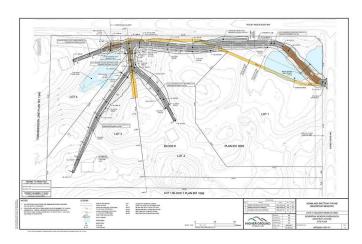

#### \$725,000

0 Bedroom, 0.00 Bathroom, Land on 4.03 Acres

NONE, Rural Rocky View County, Alberta

LOT 4 is the lot that is being offered for sale. Take advantage of one the very few 4 acre lots available in Bearspaw, just steps from the City Limits. This private lot is FULLY SERVICED, treed and is BEAUTIFUL. Easy access to everything. Shopping, YMCA, everything you'd need. No architectural controls in place. Build what you want, when you want. Don't wait too long, this opportunity will not last. The main road in will be paved within the next year. .Call with any question!