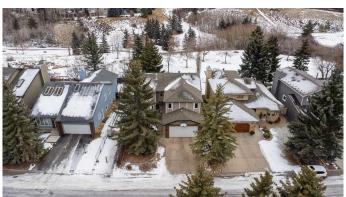

## \$999,000

6 Bedroom, 4.00 Bathroom, 2,267 sqft Residential on 0.12 Acres

Edgemont, Calgary, Alberta

LOCATION! LOCATION! Welcome to this inviting Two-Storey Home backing onto a serene Ravine, located in the sought-after, mature neighborhood of Edgemont. Walking distance to Tom Baines Junior High School and and Superstore, as well as nearby shops and businesses. A Boasting 4+2 Bedrooms, 3.5 Baths, and over 3,100 sq. ft. of developed living space, this home is a true gem for families and nature lovers alike. Step into the Foyer with soaring 16'8― ceilings. The spacious and sunny Living Room, highlighted by a 15-ft Vaulted Ceiling and a cozy wood-burning fireplace, flows seamlessly into the large Dining Room, perfect for hosting gatherings. Hardwood flooring throughout the main level (except the Den). The heart of the home, the Kitchen, is a chef's dream with its center island, Granite countertops, stainless steel appliances, and a built-In cabinet with a wine rack. The bright Breakfast Nook opens directly onto the east-facing Deck, making it an ideal spot to savor your morning coffee while soaking in the sunshine.

Outdoors, you'II love the Sunny East-Facing Backyard, which is fully Landscaped, Treed, Fenced, and features both a Deck and a Patioâ€"perfect for entertaining or relaxing. A gate from the backyard leads directly to the Ravine and Walking Paths, allowing you to enjoy nature right at your doorstep.