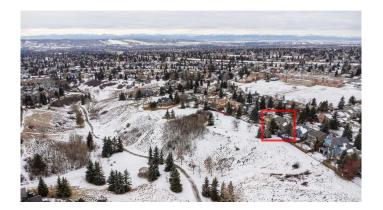

## \$999,000

6 Bedroom, 4.00 Bathroom, 2,267 sqft Residential on 0.12 Acres

Edgemont, Calgary, Alberta

LOCATION! LOCATION! Welcome to this inviting Two-Storey Home backing onto a serene Ravine, located in the sought-after, mature neighborhood of Edgemont. Walking distance to Tom Baines Junior High School and and Superstore, as well as nearby shops and businesses. A Boasting 4+2 Bedrooms, 3.5 Baths, and over 3,100 sq. ft. of developed living space, this home is a true gem for families and nature lovers alike. Step into the Foyer with soaring 16'8― ceilings. The spacious and sunny Living Room, highlighted by a 15-ft Vaulted Ceiling and a cozy wood-burning fireplace, flows seamlessly into the large Dining Room, perfect for hosting gatherings. Hardwood flooring throughout the main level (except the Den). The heart of the home, the Kitchen, is a chef's dream with its center island, Granite countertops, stainless steel appliances, and a built-In cabinet with a wine rack. The bright Breakfast Nook opens directly onto the east-facing Deck, making it an ideal spot to savor your morning coffee while soaking in the sunshine.

Outdoors, you'II love the Sunny East-Facing Backyard, which is fully Landscaped, Treed, Fenced, and features both a Deck and a Patioâ€"perfect for entertaining or relaxing. A gate from the backyard leads directly to the Ravine and Walking Paths, allowing you to enjoy nature right at your doorstep.