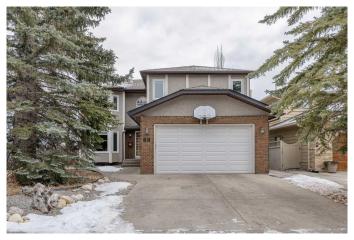

## \$999,000

6 Bedroom, 4.00 Bathroom, 2,267 sqft Residential on 0.12 Acres

Edgemont, Calgary, Alberta

LOCATION! LOCATION! Welcome to this inviting Two-Storey Home backing onto a serene Ravine, located in the sought-after, mature neighborhood of Edgemont. Walking distance to Tom Baines Junior High School and and Superstore, as well as nearby shops and businesses. A Boasting 4+2 Bedrooms, 3.5 Baths, and over 3,100 sq. ft. of developed living space, this home is a true gem for families and nature lovers alike. Step into the Foyer with soaring 16'8― ceilings. The spacious and sunny Living Room, highlighted by a 15-ft Vaulted Ceiling and a cozy wood-burning fireplace, flows seamlessly into the large Dining Room, perfect for hosting gatherings. Hardwood flooring throughout the main level (except the Den). The heart of the home, the Kitchen, is a chef's dream with its center island, Granite countertops, stainless steel appliances, and a built-In cabinet with a wine rack. The bright Breakfast Nook opens directly onto the east-facing Deck, making it an ideal spot to savor your morning coffee while soaking in the sunshine.

The fully developed Basement offers endless possibilities with a spacious Family Room with

a gas fireplace, and 2 more Bedroom, ideal for guests and a home office.

Recent upgrades, including all-new windows (December 2020), a hot water tank (2018), and no Poly B piping. Additionally, the Heated Double Attached Garage keeps your vehicles warm and protected year-round.