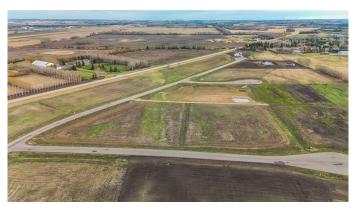

## \$324,900

0 Bedroom, 0.00 Bathroom, Land on 2.50 Acres

Mintlaw Bridge Estates, Rural Red Deer County, Alberta

Only minutes West of Red Deer all on pavement- the new acreage subdivision Mintlaw Bridge Estates. A small enclave of 17 estate style country residential lots to choose from. Choose your own builder (or build it yourself)! Electric and gas lines are right to your property line. The test well shows approx 4 gallons per minute. Septic and well are buyer's responsibility. Prices are plus GST.