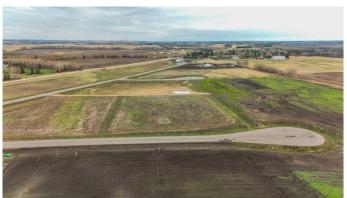

## \$324,900

0 Bedroom, 0.00 Bathroom, Land on 2.50 Acres

Mintlaw Bridge Estates, Rural Red Deer County, Alberta

Only minutes West of Red Deer all on pavement- the new acreage subdivision Mintlaw Bridge Estates. A small enclave of 17 estate style country residential lots to choose from. Choose your own builder (or build it yourself)! Electric and gas lines are right to your property line. The test well shows approx 4 gallons per minute. Septic and well are buyer's responsibility. Prices are plus GST.