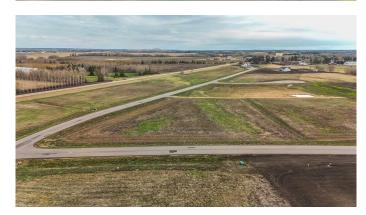

## \$324,900

0 Bedroom, 0.00 Bathroom, Land on 2.50 Acres

Mintlaw Bridge Estates, Rural Red Deer County, Alberta

Only minutes West of Red Deer all on pavement- the new acreage subdivision Mintlaw Bridge Estates. A small enclave of 17 estate style country residential lots to choose from. Choose your own builder (or build it yourself)! Electric and gas lines are right to your property line. The test well shows approx 4 gallons per minute. Septic and well are buyer's responsibility. Prices are plus GST.