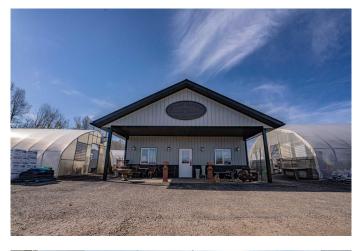

#### \$345,000

0 Bedroom, 0.00 Bathroom, Agri-Business on 9.09 Acres

NONE, Notikewin, Alberta

Need more room? This 9.09-acre property, located just minutes north of Manning and about 1 mile off Highway #35, offers plenty of potential. Situated at Notikewin, the property features a beautifully landscaped yard with a gated entrance and a well-maintained gravel driveway. Included is a  $30\hat{a} \in \mathbb{T}^{M'}$  x  $50\hat{a} \in \mathbb{T}^{M}$ wood-framed building, formerly used for a greenhouse business, that could be converted into a home. Additionally, the property boasts four moveable greenhouses and a spacious  $24\hat{a} \in \mathbb{T}^{M}$  x  $24\hat{a} \in \mathbb{T}^{M}$  cold storage building. Fully serviced and connected to the municipal water system, this property is ready for its next owner. Call today to book your viewing!