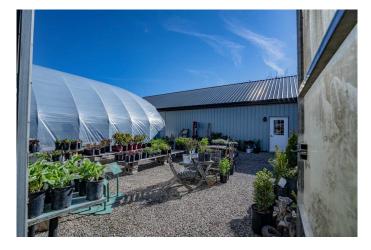

#### \$345,000

0 Bedroom, 0.00 Bathroom, Agri-Business on 9.09 Acres

NONE, Notikewin, Alberta

Need more room? This 9.09-acre property, located just minutes north of Manning and about 1 mile off Highway #35, offers plenty of potential. Situated at Notikewin, the property features a beautifully landscaped yard with a gated entrance and a well-maintained gravel driveway. Included is a  $30\hat{a} \in \mathbb{T}^{M'}$  x  $50\hat{a} \in \mathbb{T}^{M}$ wood-framed building, formerly used for a greenhouse business, that could be converted into a home. Additionally, the property boasts four moveable greenhouses and a spacious  $24\hat{a} \in \mathbb{T}^{M}$  x  $24\hat{a} \in \mathbb{T}^{M}$  cold storage building. Fully serviced and connected to the municipal water system, this property is ready for its next owner. Call today to book your viewing!