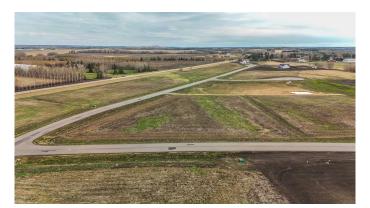

## \$314,900

0 Bedroom, 0.00 Bathroom, Land on 2.52 Acres

Mintlaw Bridge Estates, Rural Red Deer County, Alberta

Only minutes West of Red Deer all on pavement- the new acreage subdivision Mintlaw Bridge Estates. A small enclave of 17 estate style country residential lots to choose from. Choose your own builder (or build it yourself)! Electric and gas lines are right to your property line. The test well shows approx 4 gallons per minute. Septic and well are buyer's responsibility. Prices are plus GST.

# **Community Information**

Address 31, 28163 Township Road 374

Subdivision Mintlaw Bridge Estates
City Rural Red Deer County

County Red Deer County

Province Alberta
Postal Code T4E 2E1