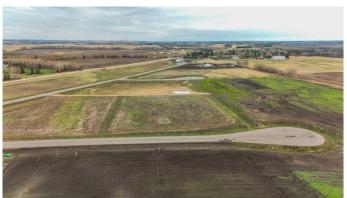

## \$314,900

0 Bedroom, 0.00 Bathroom, Land on 2.52 Acres

Mintlaw Bridge Estates, Rural Red Deer County, Alberta

Only minutes West of Red Deer all on pavement- the new acreage subdivision Mintlaw Bridge Estates. A small enclave of 17 estate style country residential lots to choose from. Choose your own builder (or build it yourself)! Electric and gas lines are right to your property line. The test well shows approx 4 gallons per minute. Septic and well are buyer's responsibility. Prices are plus GST.

# **Community Information**

Address 31, 28163 Township Road 374

Subdivision Mintlaw Bridge Estates
City Rural Red Deer County

County Red Deer County

Province Alberta
Postal Code T4E 2E1