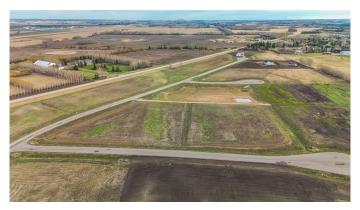

## \$314,900

0 Bedroom, 0.00 Bathroom, Land on 2.52 Acres

Mintlaw Bridge Estates, Rural Red Deer County, Alberta

Only minutes West of Red Deer all on pavement- the new acreage subdivision Mintlaw Bridge Estates. A small enclave of 17 estate style country residential lots to choose from. Choose your own builder (or build it yourself)! Electric and gas lines are right to your property line. The test well shows approx 4 gallons per minute. Septic and well are buyer's responsibility. Prices are plus GST.

# **Community Information**

Address 31, 28163 Township Road 374

Subdivision Mintlaw Bridge Estates
City Rural Red Deer County

County Red Deer County

Province Alberta
Postal Code T4E 2E1