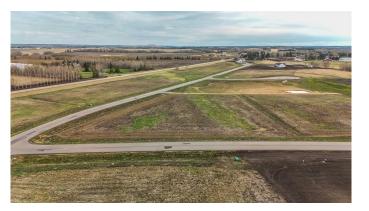

## \$289,900

0 Bedroom, 0.00 Bathroom, Land on 2.47 Acres

Mintlaw Bridge Estates, Rural Red Deer County, Alberta

Only minutes West of Red Deer all on pavement- the new acreage subdivision Mintlaw Bridge Estates. A small enclave of 17 estate style country residential lots to choose from. Choose your own builder (or build it yourself)! Electric and gas lines are right to your property line. The test well shows approx 4 gallons per minute. Septic and well are buyer's responsibility. Prices are plus GST.

## Exterior

Lot Description Level