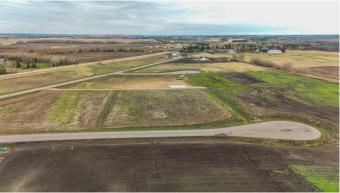

## \$289,900

0 Bedroom, 0.00 Bathroom, Land on 2.47 Acres

Mintlaw Bridge Estates, Rural Red Deer County, Alberta

Only minutes West of Red Deer all on pavement- the new acreage subdivision Mintlaw Bridge Estates. A small enclave of 17 estate style country residential lots to choose from. Choose your own builder (or build it yourself)! Electric and gas lines are right to your property line. The test well shows approx 4 gallons per minute. Septic and well are buyer's responsibility. Prices are plus GST.

## Exterior

Lot Description Level