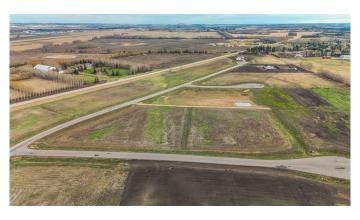

## \$289,900

0 Bedroom, 0.00 Bathroom, Land on 2.47 Acres

Mintlaw Bridge Estates, Rural Red Deer County, Alberta

Only minutes West of Red Deer all on pavement- the new acreage subdivision Mintlaw Bridge Estates. A small enclave of 17 estate style country residential lots to choose from. Choose your own builder (or build it yourself)! Electric and gas lines are right to your property line. The test well shows approx 4 gallons per minute. Septic and well are buyer's responsibility. Prices are plus GST.

## Exterior

Lot Description Level