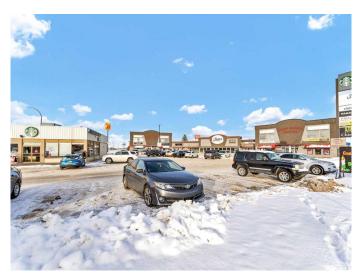

#### \$2,950,000

0 Bedroom, 0.00 Bathroom, Commercial on 0.00 Acres

Southview-Park Meadows, Medicine Hat, Alberta

Premier investment opportunity in the heart of Medicine Hat's primary retail corridor. Trans Canada Junction offers exceptional visibility with over 14,980 vehicles passing daily along Trans Canada Way SE and 13 Avenue SE. This well-maintained commercial property features an 18,302 +/- SF retail center on 1.66 acres, supported by a robust tenant mix of national and local brands, including Starbucks, Panago Pizza, and Joey's Fish Shack. Strategically positioned near major anchors like Real Canadian Superstore, Winners, and London Drugs, as well as prominent automotive dealerships, the property benefits from high traffic and long-term tenant stability. With 78+ parking stalls, stable net income, and proximity to key commercial amenities, this asset delivers consistent cash flow and growth potential for discerning investors. Offered at \$2,950,000.