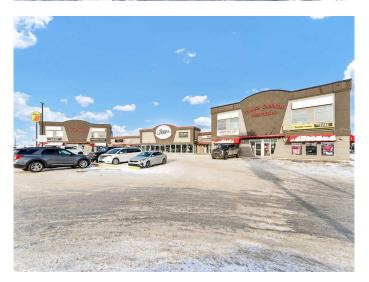

#### \$2,950,000

0 Bedroom, 0.00 Bathroom, Commercial on 0.00 Acres

Southview-Park Meadows, Medicine Hat, Alberta

Premier investment opportunity in the heart of Medicine Hat's primary retail corridor. Trans Canada Junction offers exceptional visibility with over 14,980 vehicles passing daily along Trans Canada Way SE and 13 Avenue SE. This well-maintained commercial property features an 18,302 +/- SF retail center on 1.66 acres, supported by a robust tenant mix of national and local brands, including Starbucks, Panago Pizza, and Joey's Fish Shack. Strategically positioned near major anchors like Real Canadian Superstore, Winners, and London Drugs, as well as prominent automotive dealerships, the property benefits from high traffic and long-term tenant stability. With 78+ parking stalls, stable net income, and proximity to key commercial amenities, this asset delivers consistent cash flow and growth potential for discerning investors. Offered at \$2,950,000.