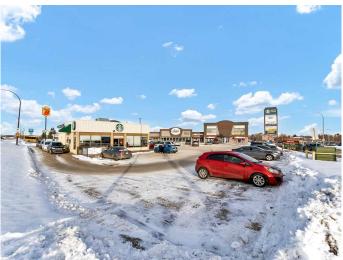

#### \$2,950,000

0 Bedroom, 0.00 Bathroom, Commercial on 0.00 Acres

Southview-Park Meadows, Medicine Hat, Alberta

Premier investment opportunity in the heart of Medicine Hat's primary retail corridor. Trans Canada Junction offers exceptional visibility with over 14,980 vehicles passing daily along Trans Canada Way SE and 13 Avenue SE. This well-maintained commercial property features an 18,302 +/- SF retail center on 1.66 acres, supported by a robust tenant mix of national and local brands, including Starbucks, Panago Pizza, and Joey's Fish Shack. Strategically positioned near major anchors like Real Canadian Superstore, Winners, and London Drugs, as well as prominent automotive dealerships, the property benefits from high traffic and long-term tenant stability. With 78+ parking stalls, stable net income, and proximity to key commercial amenities, this asset delivers consistent cash flow and growth potential for discerning investors. Offered at \$2,950,000.