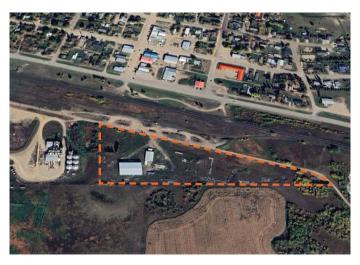

# BELOW REPLACEMENT VALUE! 2 Freestanding buildings on 7.60 Acres. Property is perfect for Oilfield related

businesses, Farm equipment storage or many other Industrial related businesses. The Property is located just off of HWY 14 in the Village of Irma, Alberta just 20 minutes West of Wainwright and 90 minutes East of Edmonton. Smaller building is 4,625 SF and the larger building is 14,000 SF. Seller is a General Contractor and is willing to work with the Buyer to modify the buildings to suit. Property can be made available for immediate possession.

# **Community Information**

Address 4931 48 Avenue

Subdivision Irma City Irma

County Wainwright No. 61, M.D. of

Province Alberta
Postal Code T0B 2H0

#### **Amenities**

Utilities Electricity Connected, Natural Gas Connected, Phone Connected, Water

Connected

Interior

Heating Natural Gas, Radiant

**Exterior** 

Lot Description Cleared, Level, Triangular Lot