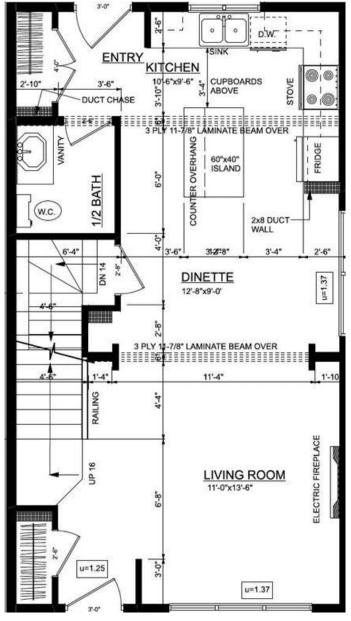

## \$429,900

3 Bedroom, 3.00 Bathroom, 1,400 sqft Residential on 0.12 Acres

Crystal Landing, Grande Prairie, Alberta

Introducing an exciting opportunity to build your dream home in the sought-after Crystal Landing neighborhood! This soon-to-be-built two-story home offers you the chance to select your own finishes and personalize the space to suit your style. With a planned layout that includes an open-concept main floor, a spacious kitchen with ample storage and counter space, and a welcoming foyer, this home is designed for both comfort and functionality. Upstairs, the plan features three bedrooms, including a grand primary suite with a walk-in closet and private ensuite, as well as a conveniently located laundry area. You'II also have the flexibility to design the unfinished basement and the option to add a detached double garage. This is your opportunity to create a home that fits your vision from the very start. Contact us today to learn more and start the journey toward building your perfect home!

### **Essential Information**

MLS® # A2187209
Price \$429,900
Bedrooms 3

3.00

Full Baths 2

Half Baths 1

Square Footage 1,400

0.12 Acres Year Built 2025

Type Residential

### Interior

**Interior Features** Kitchen Island, No Animal Home, No Smoking Home, Open Floorplan,

**Quartz Counters** 

Microwave Hood Fan **Appliances** 

Heating Forced Air, Natural Gas

Cooling None

Yes Fireplace