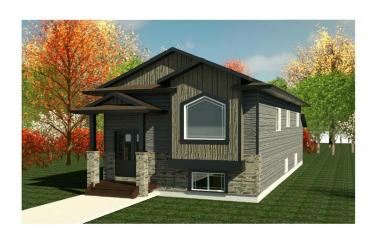

# \$419,000

3 Bedroom, 2.00 Bathroom, 1,221 sqft Residential on 0.10 Acres

Crystal Landing, Grande Prairie, Alberta

Your Dream Home Awaits in Crystal Landing! This is your chance to build a beautiful BI-LEVEL home in the sought-after Crystal Landing neighborhood, tailored to your style and preferences. With an open-concept main floor, the planned layout features a spacious kitchen with quartz countertops, ample storage, three bedrooms, two bathrooms, and a conveniently located laundry area. The primary suite offers a walk-in closet and private ensuite, creating the perfect retreat. The unfinished basement adds flexibility to design your ideal space, with an option to include a detached double garage for added convenience. Contact us today to start building your dream home! \*\* SAMPLE PHOTO\*\*