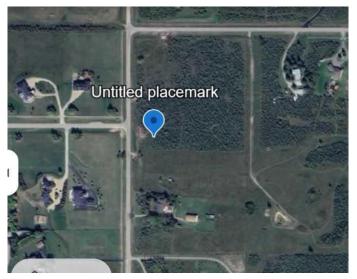

# \$648,000 - 262098 Range Road 33, Rural Rocky View County

MLS® #A2187773

#### \$648,000

0 Bedroom, 0.00 Bathroom, Land on 4.00 Acres

Bearspaw\_Calg, Rural Rocky View County, Alberta

This is a very private treed and Mountain view lot4 acre lot located in Bearspaw. The property is generally flat. The north half is heavily treed with willows, and the south half is generally open. Great building sites. Range Road 33 is paved right to the gate. The paved approach on the east side of RR 33 has minimal grade change, and leads to the a building site in the trees or to the open area. The Zoning is R-RUR, so some animals on site are permitted. Since most of the land is treed, it will be easy to maintain the open (pasture) area and leave the sheltered treed area for wildlife. Great south exposure. The new title should be in place by the end of June.

### **Community Information**

Address 262098 Range Road 33

Subdivision Bearspaw\_Calg

City Rural Rocky View County

County Rocky View County

Province Alberta
Postal Code T4C 1A2