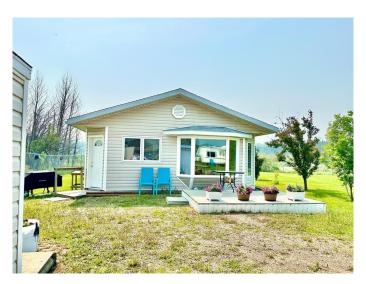

#### \$197,500

2 Bedroom, 1.00 Bathroom, 669 sqft Residential on 1.72 Acres

Lac La Biche, Lac La Biche, Alberta

REDUCED!!! Check out this very affordable, peaceful, property on the edge of town! This 2 bedroom home sits on 1.72 acres and is enclosed with chain link fencing. The house has bright a kitchen/dining, and living room with a beautiful bay window. The acreage is will groomed with different trees including apple and cherry, with plenty of room to add a garden. You can enjoy sitting on the front deck or relax around the fire pit. If you have visitors, there is a 16'4" X 12'3" guest house for them to stay in. Behind the house is a 16'4" X 24'4" building that houses a 5000 gallon water cistern with its own furnace. The house, guest house, and water storage building are heated by furnaces fueled with propane. In the living room of the house there is also wood pellet stove. A garden shed is on the property for more storage. The buildings have matching vinyl siding keeping the property looking well put together. There is room to add on or build a garage. It's bird lovers sanctuary with the nearby water attracting water fowl, and the 50 birdhouses on the property! The property offers a quiet simple home, is walking distance to Independent Groceries, but still gives you a feeling of country living. Call today to view this uniquely set up place that is move in ready!

Built in 2013

**Essential Information** 

| MLS® #         | A2188181    |
|----------------|-------------|
| Price          | \$197,500   |
| Bedrooms       | 2           |
| Bathrooms      | 1.00        |
| Full Baths     | 1           |
| Square Footage | 669         |
| Acres          | 1.72        |
| Year Built     | 2013        |
| Туре           | Residential |
| Sub-Type       | Detached    |
| Style          | Bungalow    |
| Status         | Active      |