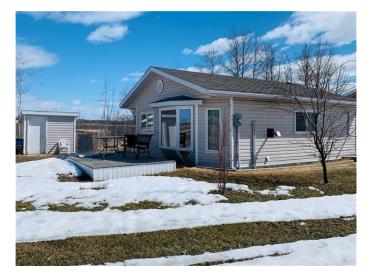

#### \$197,500

2 Bedroom, 1.00 Bathroom, 669 sqft Residential on 1.72 Acres

Lac La Biche, Lac La Biche, Alberta

REDUCED!!! Check out this very affordable, peaceful, property on the edge of town! This 2 bedroom home sits on 1.72 acres and is enclosed with chain link fencing. The house has bright a kitchen/dining, and living room with a beautiful bay window. The acreage is will groomed with different trees including apple and cherry, with plenty of room to add a garden. You can enjoy sitting on the front deck or relax around the fire pit. If you have visitors, there is a 16'4" X 12'3" guest house for them to stay in. Behind the house is a 16'4" X 24'4" building that houses a 5000 gallon water cistern with its own furnace. The house, guest house, and water storage building are heated by furnaces fueled with propane. In the living room of the house there is also wood pellet stove. A garden shed is on the property for more storage. The buildings have matching vinyl siding keeping the property looking well put together. There is room to add on or build a garage. It's bird lovers sanctuary with the nearby water attracting water fowl, and the 50 birdhouses on the property! The property offers a quiet simple home, is walking distance to Independent Groceries, but still gives you a feeling of country living. Call today to view this uniquely set up place that is move in ready!