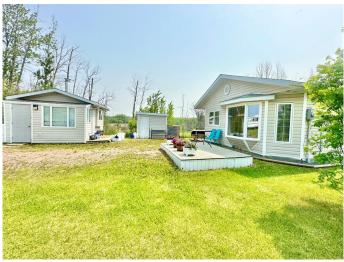

#### \$197,500

2 Bedroom, 1.00 Bathroom, 669 sqft Residential on 1.72 Acres

Lac La Biche, Lac La Biche, Alberta

REDUCED!!! Check out this very affordable, peaceful, property on the edge of town! This 2 bedroom home sits on 1.72 acres and is enclosed with chain link fencing. The house has bright a kitchen/dining, and living room with a beautiful bay window. The acreage is will groomed with different trees including apple and cherry, with plenty of room to add a garden. You can enjoy sitting on the front deck or relax around the fire pit. If you have visitors, there is a 16'4" X 12'3" guest house for them to stay in. Behind the house is a 16'4" X 24'4" building that houses a 5000 gallon water cistern with its own furnace. The house, guest house, and water storage building are heated by furnaces fueled with propane. In the living room of the house there is also wood pellet stove. A garden shed is on the property for more storage. The buildings have matching vinyl siding keeping the property looking well put together. There is room to add on or build a garage. It's bird lovers sanctuary with the nearby water attracting water fowl, and the 50 birdhouses on the property! The property offers a quiet simple home, is walking distance to Independent Groceries, but still gives you a feeling of country living. Call today to view this uniquely set up place that is move in ready!