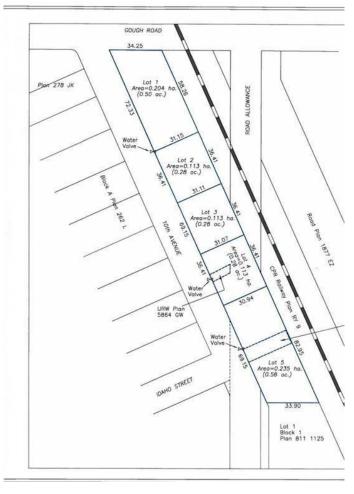

## \$275,000

0 Bedroom, 0.00 Bathroom, Land on 0.28 Acres

NONE, Carstairs, Alberta

Excellent location .28-acre commercial lot. 102 feet by 119 feet. Located in high traffic area. Great retail and office opportunities Services are to the property line