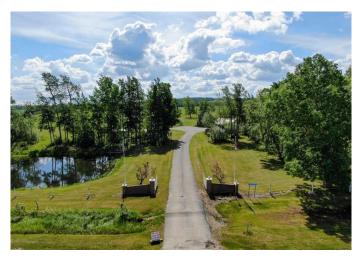

## \$489,000

3 Bedroom, 1.00 Bathroom, 1,790 sqft Residential on 6.03 Acres

NONE, Rural Saddle Hills County, Alberta

BEAUTIFUL BAYTREE ACREAGE! Located approximately 15 minutes on pavement from Dawson Creek, directly across from the Baytree Store this stunning 6.03 acre property has so much to offer! This well loved family home has 3 bedrooms (could easily split the largest room into 2 bedrooms) 1 full bathroom, an open floor plan kitchen/dining and living room and nice wide hallways! The spacious country kitchen features solid oak cabinetry, loads of counter space and huge windows to bring in natural light. The large laundry/utility room is well laid out with washer dryer, access to the furnace and 2 year old hot water tank. If you step out the front door you are welcomed onto a HUGE covered deck with wheelchair accessible ramp that overlooks the beautifully landscaped yard! Exterior features include a large paved driveway, metal roofing, 2 dugouts (one currently is the water source for the house) huge garden area, greenhouse, storage sheds, gorgeous antique lawn dA©cor/farm equipment and acres of manicured lawn! The detached garage measures 24 X 40 (19 X 23 in the main bay) plus two 10 foot storage sections, one with additional overhead door and is heated with a propane heater. Also included with the purchase will be cement board siding to be installed on the home, several new windows to be installed and some tin roofing. The municipal water line is already run to the home, it just needs to be hooked up (there is a grant for hookup/equipment needed through

Saddle Hills County). Call for more information or to view!