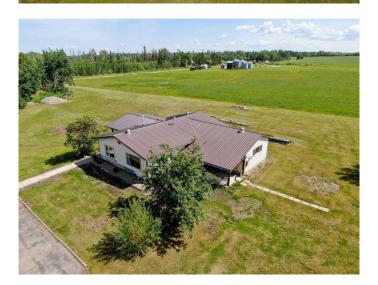

## \$489,000

3 Bedroom, 1.00 Bathroom, 1,790 sqft Residential on 6.03 Acres

NONE, Rural Saddle Hills County, Alberta

BEAUTIFUL BAYTREE ACREAGE! Located approximately 15 minutes on pavement from Dawson Creek, directly across from the Baytree Store this stunning 6.03 acre property has so much to offer! This well loved family home has 3 bedrooms (could easily split the largest room into 2 bedrooms) 1 full bathroom, an open floor plan kitchen/dining and living room and nice wide hallways! The spacious country kitchen features solid oak cabinetry, loads of counter space and huge windows to bring in natural light. The large laundry/utility room is well laid out with washer dryer, access to the furnace and 2 year old hot water tank. If you step out the front door you are welcomed onto a HUGE covered deck with wheelchair accessible ramp that overlooks the beautifully landscaped yard! Exterior features include a large paved driveway, metal roofing, 2 dugouts (one currently is the water source for the house) huge garden area, greenhouse, storage sheds, gorgeous antique lawn dA©cor/farm equipment and acres of manicured lawn! The detached garage measures 24 X 40 (19 X 23 in the main bay) plus two 10 foot storage sections, one with additional overhead door and is heated with a propane heater. Also included with the purchase will be cement board siding to be installed on the home, several new windows to be installed and some tin roofing. The municipal water line is already run to the home, it just needs to be hooked up (there is a grant for hookup/equipment needed through

Saddle Hills County). Call for more information or to view!