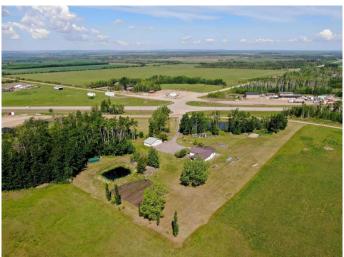

## \$489,000

3 Bedroom, 1.00 Bathroom, 1,790 sqft Residential on 6.03 Acres

NONE, Rural Saddle Hills County, Alberta

BEAUTIFUL BAYTREE ACREAGE! Located approximately 15 minutes on pavement from Dawson Creek, directly across from the Baytree Store this stunning 6.03 acre property has so much to offer! This well loved family home has 3 bedrooms (could easily split the largest room into 2 bedrooms) 1 full bathroom, an open floor plan kitchen/dining and living room and nice wide hallways! The spacious country kitchen features solid oak cabinetry, loads of counter space and huge windows to bring in natural light. The large laundry/utility room is well laid out with washer dryer, access to the furnace and 2 year old hot water tank. If you step out the front door you are welcomed onto a HUGE covered deck with wheelchair accessible ramp that overlooks the beautifully landscaped yard! Exterior features include a large paved driveway, metal roofing, 2 dugouts (one currently is the water source for the house) huge garden area, greenhouse, storage sheds, gorgeous antique lawn dA©cor/farm equipment and acres of manicured lawn! The detached garage measures 24 X 40 (19 X 23 in the main bay) plus two 10 foot storage sections, one with additional overhead door and is heated with a propane heater. Also included with the purchase will be cement board siding to be installed on the home, several new windows to be installed and some tin roofing. The municipal water line is already run to the home, it just needs to be hooked up (there is a grant for hookup/equipment needed through

Saddle Hills County). Call for more information or to view!