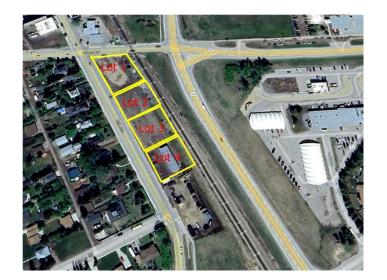

## \$300,000

0 Bedroom, 0.00 Bathroom, Land on 0.28 Acres

NONE, Carstairs, Alberta

Excellent location .28-acre commercial lot. Located in high traffic area. Great retail and office opportunities. Services are to the property line

#### **Essential Information**

MLS® # A2188268 Price \$300,000

Bathrooms 0.00 Acres 0.28 Type Land

Sub-Type Commercial Land

Status Active

## **Community Information**

Address 650 10 Avenue S

Subdivision NONE

City Carstairs

County Mountain View County

Province Alberta
Postal Code T0M 0N0