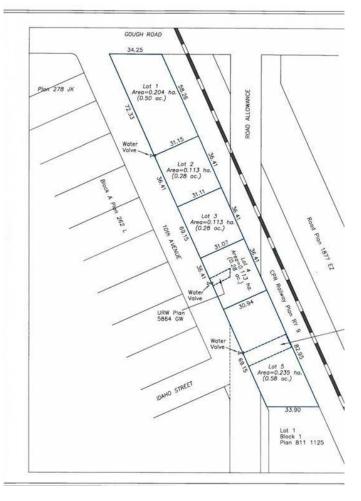

## \$300,000

0 Bedroom, 0.00 Bathroom, Land on 0.28 Acres

NONE, Carstairs, Alberta

Excellent location .28-acre commercial lot. Located in high traffic area. Great retail and office opportunities. Services are to the property line

#### **Essential Information**

MLS® # A2188268 Price \$300,000

Bathrooms 0.00 Acres 0.28 Type Land

Sub-Type Commercial Land

Status Active

## **Community Information**

Address 650 10 Avenue S

Subdivision NONE

City Carstairs

County Mountain View County

Province Alberta
Postal Code T0M 0N0