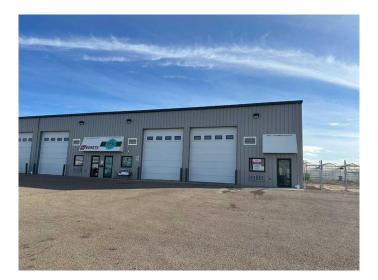

#### \$395,000

0 Bedroom, 0.00 Bathroom, Commercial on 0.00 Acres

Redcliff Industrial, Redcliff, Alberta

This versatile 2600 sq ft industrial condo unit offers an ideal setup for a wide range of operations. This bay features drive thru bay, office and reception area, 2 washrooms, Make up air, and a shared, fenced and gated yard. Available for sale of lease.