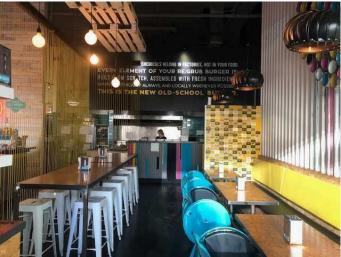

#### \$289,000

0 Bedroom, 0.00 Bathroom, Commercial on 0.00 Acres

Beltline, Calgary, Alberta

Beautiful and modern burger restaurant and shakes in Beltline. 2,142 sq ft space (1,373 sq ft main floor and 769 sq ft basement for storage). Low monthly rent \$5,301 (included op. cost, all utilities and GST). Currently operating as a burger restaurant and shakes, but you can change the food concept for anything you wish (no need Landlord's approval). Fully equipped and operational ready to take over. Seating capacity inside for 40 people, front patio. Financial books available after NDA signed.