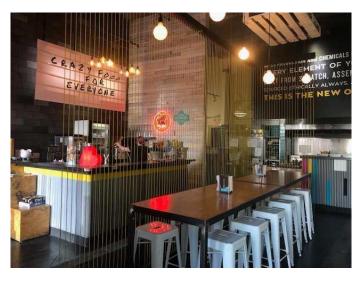

#### \$289,000

0 Bedroom, 0.00 Bathroom, Commercial on 0.00 Acres

Beltline, Calgary, Alberta

Beautiful and modern burger restaurant and shakes in Beltline. 2,142 sq ft space (1,373 sq ft main floor and 769 sq ft basement for storage). Low monthly rent \$5,301 (included op. cost, all utilities and GST). Currently operating as a burger restaurant and shakes, but you can change the food concept for anything you wish (no need Landlord's approval). Fully equipped and operational ready to take over. Seating capacity inside for 40 people, front patio. Financial books available after NDA signed.