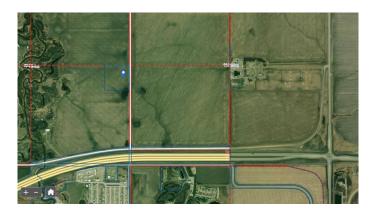

### \$294,000

0 Bedroom, 0.00 Bathroom, Land on 10.08 Acres

NONE, Grande Prairie, Alberta

Here's your chance to own a great piece of land to build your dream home, keep for investment or set up your own little get away all while staying within City limits! This acreage parcel has been subdivided from the home quarter and is easily accessible just north west of the Hwy 43 bypass roundabout. Take a little drive and start dreaming!