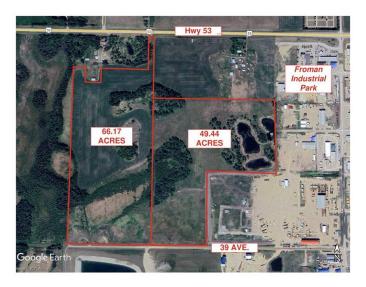

#### NONE, Ponoka, Alberta

Development property within town of Ponoka limits. 49.44 acres with ideal central Alberta location on the west side of Ponoka with high traffic exposure off highway 53 and only a minute from the QE2 highway. UR zoning may accommodate multiple development possibilities such as highway commercial, light industrial, heavy industrial, residential acreage etc. This land can be purchased with an additional 66.17 acres (MLS # A2188775).