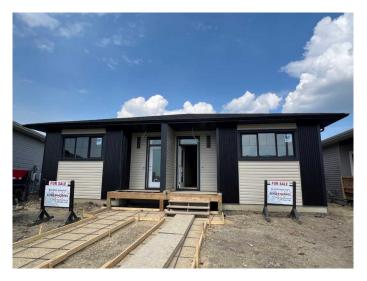

## \$449,900

3 Bedroom, 3.00 Bathroom, 952 sqft Residential on 0.05 Acres

Greyhawk, Sylvan Lake, Alberta

Under construction Edge Homes built bungalow with a 18x18 detached garage & main floor laundry. The perfect home to downsize into, this 3 bedroom 3 bathroom unit is sure to impress your friends and family. Bright open floorplan with 9 ft ceilings and luxury vinyl plank flooring. Relax in the living room and watch the deer & wildlife in the farmers field behind. Entertain in the functional kitchen with centre island eating bar, corner pantry, soft close cabinets, under cabinet lighting, black granite sil sink, pull out garbage & recycling, range hood and stainless appliances. Dining room to entertain your friends, leads to handy back bench with decorative hooks, back door with with full glass/blind insert, back deck with privacy wall. 2 piece powder room for guests. Spoil yourself with this stunning primary bedroom with carpet flooring, huge walk in closet 4 piece ensuite with double sinks, stand up shower with glass door and seat. Basement is complete with family room, 2 more bedrooms one with a massive walk in closet for extra storage, 4pce bathroom. 9 foot ceilings and large windows make this basement perfect for teens or guests. High efficiency furnace, 40 gal high efficiency hot water tank. Front yard is landscaped with front sod, back yard is levelled with black dirt and has 18x18 detached garage. Located in Grayhawk on the west side of Sylvan Lake, with easy access to all town amenities, the lake, golf course, shopping, highway access and surrounded by

walking paths and trails. GST included in purchase price with rebate to the builder.
1-2-5-10 New home warranty. Taxes to be assessed. Measurements & pics will be updated as build progresses, photos and renderings are examples from a similar home built previously and do not necessarily reflect the finishes and colors used in this home.