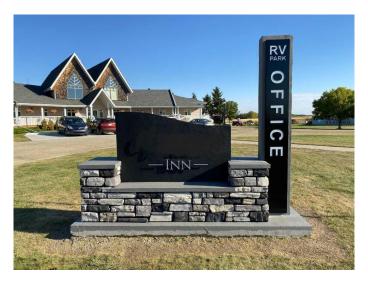

## \$4,500,000

0 Bedroom, 0.00 Bathroom, Commercial on 79.00 Acres

N/A, Wetaskiwin, Alberta

Beautiful, Modern RV Campground with Hotel â€" Just 1 Hour from Edmonton

Discover this newly built, upscale RV campground and hotel situated on 80 acres of pristine land, offering the perfect blend of luxury and outdoor adventure. Located only an hour from Edmonton, this property is a rare investment opportunity with significant growth potential.

**Property Features** 

• Hotel & Suites:

• Modern 12-room upscale hotel.

• Includes 2 manager suites for on-site management.

• RV Campground:

• 60 large, well-serviced RV sites, fully levelled and landscaped.