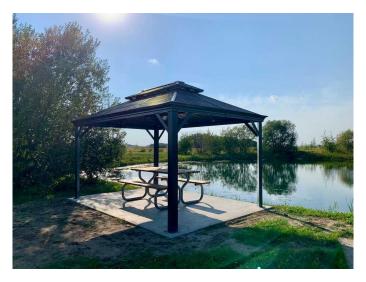

• 1-acre stocked fish pond with surrounding recreational space.

• Beach volleyball court, horseshoe pit, and a disc golf course

• Two new pickleball courts planned for summer 2025.

• Nearby Attractions:

• Minutes from top-tier golf courses,