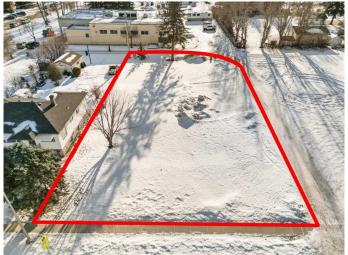

## \$515,000

0 Bedroom, 0.00 Bathroom, Land on 0.03 Acres

Downtown\_Strathmore, Strathmore, Alberta

\*\*Investor Alert!\*\* This prime R3-zoned lot is ready for potential multi-family development! With the possibility of building 3+ units, subject to Town approval, the opportunities are vast. The lot boasts access from the front, side, and rear, offering maximum flexibility in design and construction. Located in the heart of Strathmore, this property provides easy access to downtown amenities and quick connections to Highway 1, ensuring a smooth commute to Calgary. It's an ideal location for first-time homeowners, professional couples, or seniors looking to downsize. Whether you choose to develop and sell individually or hold for long-term investment, this is a fantastic opportunity to enhance your portfolio. Please note that all plans must be submitted to the Town of Strathmore for approval before development. Buyers must contact the Town of Strathmore for any information on the services to the property! Property is Sold as is with no Express or implied guarantee of presence, or lack thereof, of services to lot.

#### **Exterior**

Lot Description Cleared, Few Trees, Level, Near Shopping Center, Open Lot,

Rectangular Lot, See Remarks