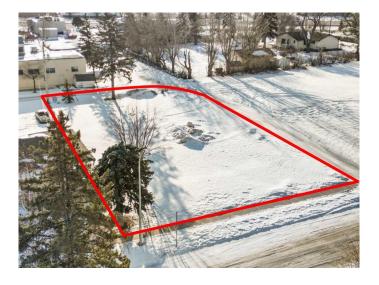

## \$515,000

0 Bedroom, 0.00 Bathroom, Land on 0.03 Acres

Downtown\_Strathmore, Strathmore, Alberta

\*\*Investor Alert!\*\* This prime R3-zoned lot is ready for potential multi-family development! With the possibility of building 3+ units, subject to Town approval, the opportunities are vast. The lot boasts access from the front, side, and rear, offering maximum flexibility in design and construction. Located in the heart of Strathmore, this property provides easy access to downtown amenities and quick connections to Highway 1, ensuring a smooth commute to Calgary. It's an ideal location for first-time homeowners, professional couples, or seniors looking to downsize. Whether you choose to develop and sell individually or hold for long-term investment, this is a fantastic opportunity to enhance your portfolio. Please note that all plans must be submitted to the Town of Strathmore for approval before development. Buyers must contact the Town of Strathmore for any information on the services to the property! Property is Sold as is with no Express or implied guarantee of presence, or lack thereof, of services to lot.

#### **Exterior**

Lot Description Cleared, Few Trees, Level, Near Shopping Center, Open Lot,

Rectangular Lot, See Remarks