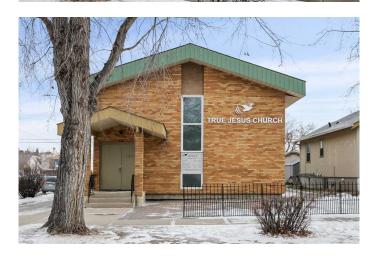

### \$2,800,000

0 Bedroom, 0.00 Bathroom, Commercial on 0.11 Acres

Bridgeland/Riverside, Calgary, Alberta

CHURCH BUILDING For Sale on Calgary's inner-city corner lot! Nestled in the heart of desirable Bridgeland, this well kept church property offers everything your congregation needs for worship and community. Set on a 44 ft x 110 ft lot, this property offers vast opportunities for future expansion and outdoor events, creating a welcoming environment for your congregation to connect and thrive. Approximate seating capacity 120, Building size 3400 SqFt - inclusive of main floor 1712 SqFt and basement 1688 SqFt. The spacious worship area on the main floor is beautifully illuminated by large windows that flood the space with natural light. Adjacent to the worship area, the inviting lobby provides additional seating for the congregation. The church building also features a versatile dining area and three rooms in the basement, ideal for classrooms, offices, or even a nursery room. The modernized kitchen and two washrooms in the basement offer added convenience and functionality for your ministry's needs.

#### **Exterior**

Lot Description Back Lane, Level, Corner Lot, Street Lighting, Treed

Roof Asphalt Shingle

Construction Stucco, Wood Frame, Brick

Foundation Poured Concrete