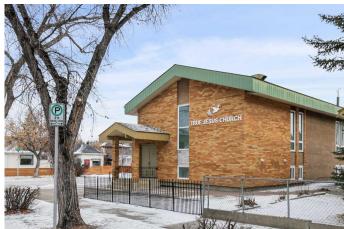

### \$2,800,000

0 Bedroom, 0.00 Bathroom, Commercial on 0.11 Acres

Bridgeland/Riverside, Calgary, Alberta

CHURCH BUILDING For Sale on Calgary's inner-city corner lot! Nestled in the heart of desirable Bridgeland, this well kept church property offers everything your congregation needs for worship and community. Set on a 44 ft x 110 ft lot, this property offers vast opportunities for future expansion and outdoor events, creating a welcoming environment for your congregation to connect and thrive. Approximate seating capacity 120, Building size 3400 SqFt - inclusive of main floor 1712 SqFt and basement 1688 SqFt. The spacious worship area on the main floor is beautifully illuminated by large windows that flood the space with natural light. Adjacent to the worship area, the inviting lobby provides additional seating for the congregation. The church building also features a versatile dining area and three rooms in the basement, ideal for classrooms, offices, or even a nursery room. The modernized kitchen and two washrooms in the basement offer added convenience and functionality for your ministry's needs.

#### **Exterior**

Lot Description Back Lane, Level, Corner Lot, Street Lighting, Treed

Roof Asphalt Shingle

Construction Stucco, Wood Frame, Brick

Foundation Poured Concrete