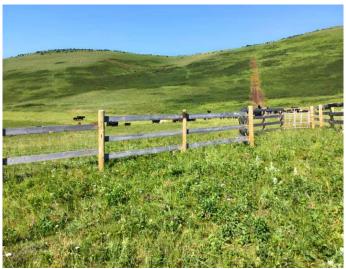

## \$476,000

0 Bedroom, 0.00 Bathroom, Land on 161.00 Acres

NONE, Lundbreck, Alberta

Discover Your Agricultural Paradise in Lundbreck, Alberta! Located in the Municipality of Pincher Creek No. 9, this 161-acre vacant land on NE 19-8-2 W5M is a rancher's dream, a haven for livestock enthusiasts. Enclosed by a secure barbed wire fence, this vacant land promises fertile soil and vast expanses, providing the ideal backdrop for your agricultural masterpiece. What sets this land apart is its status as one of Canada's conserved areas. First of all, it's important to understand that the goal of this CE is to maintain the land use for ranching/cattle grazing, and conserve the natural habitat in the community of the Municipal District of Pincher Creek. Rooted in western heritage, this community gracefully balances growth with environmental preservation. Conveniently located approximately 5 KM west of highway 22 and Township Rd 84, the easement allows for access from the north approximately 2 miles south from Township Rd 85A this property also allows for raising or holding of animals associated with ranching. The landscape features two dugouts, as well as an old water trough and water line. One of the dugouts is dedicated for watering ranching animals, completing the allure of this promising agricultural paradise. Landowners can apply for several grants to assist with improvements to the land such as water wells, dugouts, new fences/electric fences. Don't miss out this