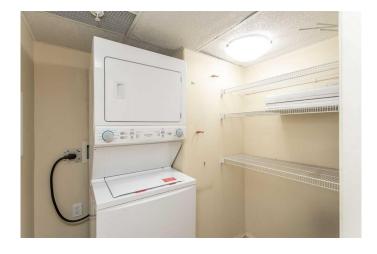

## Interior

Interior Features Ceiling Fan(s), Closet Organizers, Laminate Counters, Open Floorplan,

Vinyl Windows, Walk-In Closet(s)

**Appliances** Dishwasher, Electric Stove, Microwave, Refrigerator, Washer/Dryer Stacked