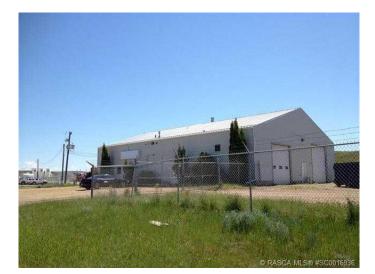

#### \$527,000

0 Bedroom, 0.00 Bathroom, Commercial on 0.84 Acres

Downtown Drumheller, Drumheller, Alberta

Dimensions 80x60=4,800 sq ft. Three offices and large reception on the main floor, Two washrooms, 400 amp Â 3 phase power, 3 overhead heaters, 10 overhead industrial lights, In-floor sump. One large area and Â staff room on mezzanine. Air conditioned offices. LOT SIZE: 275.29 wide. Parcel Size: 0.840 acres. Zoning: ED (Employment District). Property currently rented to Excelsior Auto Service. Details will be provided once a non disclosure agreement is signed.