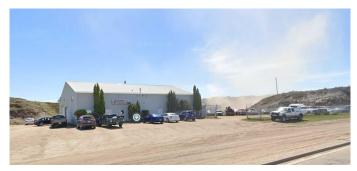

#### \$527,000

0 Bedroom, 0.00 Bathroom, Commercial on 0.84 Acres

Downtown Drumheller, Drumheller, Alberta

Dimensions 80x60=4,800 sq ft. Three offices and large reception on the main floor, Two washrooms, 400 amp Â 3 phase power, 3 overhead heaters, 10 overhead industrial lights, In-floor sump. One large area and Â staff room on mezzanine. Air conditioned offices. LOT SIZE: 275.29 wide. Parcel Size: 0.840 acres. Zoning: ED (Employment District). Property currently rented to Excelsior Auto Service. Details will be provided once a non disclosure agreement is signed.