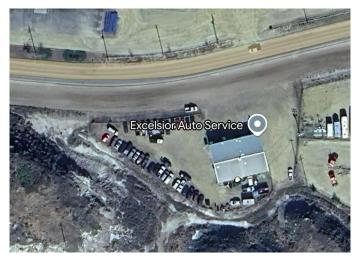

#### \$527,000

0 Bedroom, 0.00 Bathroom, Commercial on 0.84 Acres

Downtown Drumheller, Drumheller, Alberta

Dimensions 80x60=4,800 sq ft. Three offices and large reception on the main floor, Two washrooms, 400 amp Â 3 phase power, 3 overhead heaters, 10 overhead industrial lights, In-floor sump. One large area and Â staff room on mezzanine. Air conditioned offices. LOT SIZE: 275.29 wide. Parcel Size: 0.840 acres. Zoning: ED (Employment District). Property currently rented to Excelsior Auto Service. Details will be provided once a non disclosure agreement is signed.

## Community Information

| Address     | 801 S Railway Avenue |
|-------------|----------------------|
| Subdivision | Downtown Drumheller  |
| City        | Drumheller           |
| County      | Drumheller           |
| Province    | Alberta              |
|             |                      |