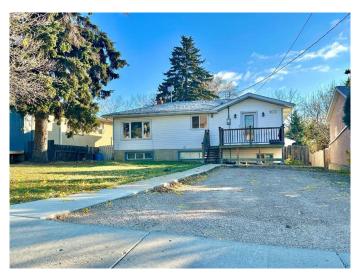

## \$225,000

3 Bedroom, 2.00 Bathroom, 972 sqft Residential on 0.24 Acres

Lac La Biche, Lac La Biche, Alberta

RENOVATED & REDUCED! Discover the potential of this 1972 sq. ft. home. The walls have been freshly painted and trim replaced! The kitchen counters tops are brand new! This property is perfect for people looking for a larger fenced backyard! This home is conveniently located near the college and hospital, making it an ideal spot for students or healthcare professionals. Possession can be immediate! Call to book your showing of this affordable home!

### **Essential Information**

MLS® # A2190157 Price \$225,000

Bedrooms 3
Bathrooms 2.00
Full Baths 2
Square Footage 972

Acres 0.24

Year Built 1959

Type Residential

Sub-Type Detached

Style Bungalow

#### **Exterior**

Exterior Features Private Yard, Storage

Lot Description Back Lane, Back Yard, Few Trees, Level, Rectangular Lot

Roof Asphalt Shingle
Construction Composite Siding
Foundation Poured Concrete