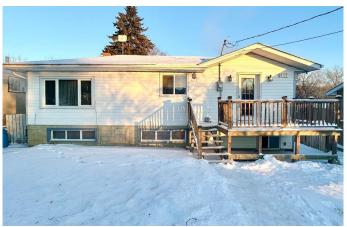

## \$225,000

3 Bedroom, 2.00 Bathroom, 972 sqft Residential on 0.24 Acres

Lac La Biche, Lac La Biche, Alberta

RENOVATED & REDUCED! Discover the potential of this 1972 sq. ft. home. The walls have been freshly painted and trim replaced! The kitchen counters tops are brand new! This property is perfect for people looking for a larger fenced backyard! This home is conveniently located near the college and hospital, making it an ideal spot for students or healthcare professionals. Possession can be immediate! Call to book your showing of this affordable home!

### **Essential Information**

MLS® # A2190157 Price \$225,000

Bedrooms 3
Bathrooms 2.00
Full Baths 2
Square Footage 972

Acres 0.24

Year Built 1959

Type Residential

Sub-Type Detached

Style Bungalow

#### **Exterior**

Exterior Features Private Yard, Storage

Lot Description Back Lane, Back Yard, Few Trees, Level, Rectangular Lot

Roof Asphalt Shingle
Construction Composite Siding
Foundation Poured Concrete