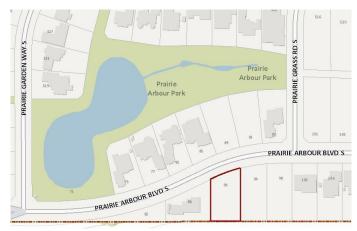

#### \$269,000

0 Bedroom, 0.00 Bathroom, Land on 0.33 Acres

Arbour Ridge, Lethbridge, Alberta

Welcome to Prairie Arbour Estates! This community is the premier destination for estate living in south Lethbridge and serves as the benchmark for upscale developments in southern Alberta. Prairie Arbour Estates boasts unrivaled views of Sixmile Coulee and easy access to walking trails and the spectacular Prairie Arbour Park. This 0.33 acre lot backs south onto undeveloped land, has all day sun in the backyard, and quick access across the street to the community park and playground. Comparative market value for a lot of this size and location makes this property a tremendously valuable investment.

## Exterior

Lot Description Near Shopping Center, No Neighbours Behind, Street Lighting