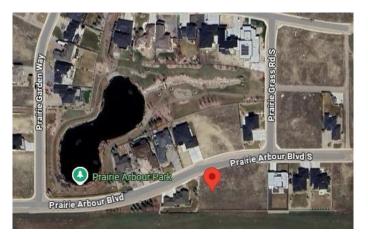

#### \$269,000

0 Bedroom, 0.00 Bathroom, Land on 0.33 Acres

Arbour Ridge, Lethbridge, Alberta

Welcome to Prairie Arbour Estates! This community is the premier destination for estate living in south Lethbridge and serves as the benchmark for upscale developments in southern Alberta. Prairie Arbour Estates boasts unrivaled views of Sixmile Coulee and easy access to walking trails and the spectacular Prairie Arbour Park. This 0.33 acre lot backs south onto undeveloped land, has all day sun in the backyard, and quick access across the street to the community park and playground. Comparative market value for a lot of this size and location makes this property a tremendously valuable investment.

#### **Community Information**

| Address     | 90 Prairie Arbour Boulevard S |
|-------------|-------------------------------|
| Subdivision | Arbour Ridge                  |
| City        | Lethbridge                    |
| County      | Lethbridge                    |