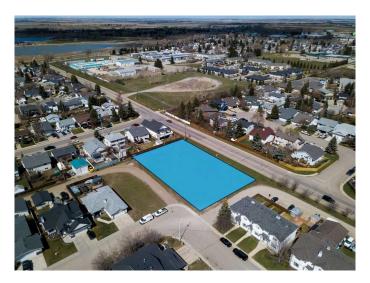

#### \$990,000

0 Bedroom, 0.00 Bathroom, Land on 0.65 Acres

Parkwood, Strathmore, Alberta

A prime 0.65-acre vacant lot in Strathmore, Alberta, zoned R3 for high-density multi-family housing (up to 100 units), offers opportunities for development, including affordable or senior housing. The parcel dimensions are 63.92m x 41.17m. Buyers can develop or hold the property as Strathmore grows.

## **Community Information**

Address 346 Parkview Estates

Subdivision Parkwood

City Strathmore

County Wheatland County

Province Alberta
Postal Code T1P 1K8