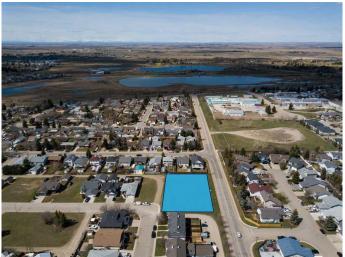

#### \$990,000

0 Bedroom, 0.00 Bathroom, Land on 0.65 Acres

Parkwood, Strathmore, Alberta

A prime 0.65-acre vacant lot in Strathmore, Alberta, zoned R3 for high-density multi-family housing (up to 100 units), offers opportunities for development, including affordable or senior housing. The parcel dimensions are 63.92m x 41.17m. Buyers can develop or hold the property as Strathmore grows.

## **Community Information**

Address 346 Parkview Estates

Subdivision Parkwood

City Strathmore

County Wheatland County

Province Alberta
Postal Code T1P 1K8