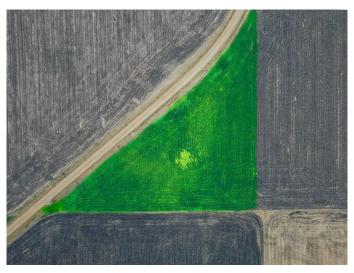

### \$260,000

0 Bedroom, 0.00 Bathroom, Land on 8.38 Acres

NONE, Rural Mountain View County, Alberta

Perfect opportunity to build your dream acreage on this 8.38-acre parcel, ideally located just minutes east of Olds. With ample space to design your ideal country retreat, this property offers endless possibilities for future development. The natural drainage on-site presents the potential for a stunning seasonal pond with thoughtful landscaping, creating a picturesque and tranquil setting. The property offers quick access to both Calgary and Red Deer, ensuring easy commuting. Additionally, the County of Mountain View has expressed openness to rezoning for commercial or industrial use, making this an attractive investment for those looking to explore business opportunities. Whether you're envisioning a private rural escape or considering future commercial potential, this versatile property is ready for your vision. Don't miss out on this rare opportunity!