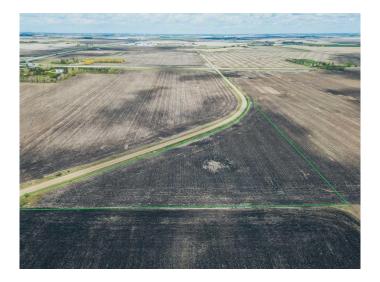

### \$260,000

0 Bedroom, 0.00 Bathroom, Land on 8.38 Acres

NONE, Rural Mountain View County, Alberta

Perfect opportunity to build your dream acreage on this 8.38-acre parcel, ideally located just minutes east of Olds. With ample space to design your ideal country retreat, this property offers endless possibilities for future development. The natural drainage on-site presents the potential for a stunning seasonal pond with thoughtful landscaping, creating a picturesque and tranquil setting. The property offers quick access to both Calgary and Red Deer, ensuring easy commuting. Additionally, the County of Mountain View has expressed openness to rezoning for commercial or industrial use, making this an attractive investment for those looking to explore business opportunities. Whether you're envisioning a private rural escape or considering future commercial potential, this versatile property is ready for your vision. Don't miss out on this rare opportunity!