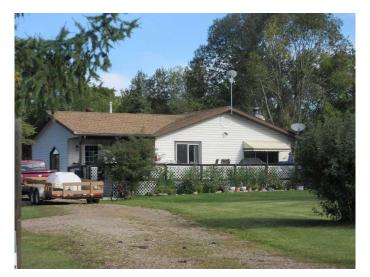

# \$279,500 - 122, 15249 Twp Rd 665 A, Lac La Biche County

MLS® #A2190743

#### \$279,500

2 Bedroom, 1.00 Bathroom, 1,270 sqft Residential on 0.80 Acres

Missawawi Lake Estate, Lac La Biche County, Alberta

Nestled in Missawawi Estates Phase 2, this 1,270 sq. ft. home sits on a 0.8-acre lot, offering a peaceful retreat just over 10 minutes from Lac La Biche. Built in 1988, this home features a cozy woodstove, large entrance / sitting room, large master bedroom, upgrades including a new high efficiency furnace, new tankless hot water on demand and a two-door detached garage, making it a great fit for those looking to downsize or enjoy quiet living close to town. You'll love the large yard with garden and mature trees for added privacy and giving you the feeling of being in your own private park. With no basement, this home provides convenient, low-maintenance living in a peaceful subdivision.

Built in 1988

#### **Essential Information**

MLS® # A2190743 Price \$279,500

Bedrooms 2

Bathrooms 1.00

Full Baths 1

Square Footage 1,270

Acres 0.80

Year Built 1988

Type Residential

Sub-Type Detached

Style Acreage with Residence, Bungalow

Status Active

## **Community Information**

Address 122, 15249 Twp Rd 665 A

Subdivision Missawawi Lake Estate

City Lac La Biche County

County Lac La Biche County

Province Alberta
Postal Code T0A 2C0