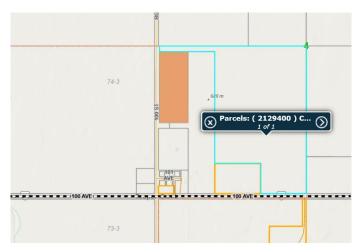

### \$300,000

0 Bedroom, 0.00 Bathroom, Land on 14.85 Acres

NONE, Teepee Creek, Alberta

Great Opportunity to purchase this 14.85 acre parcel of land in the Hamlet of Teepee Creek, North of the School, Which accommodates pre-k to Grade 8. This Hamlet has a great 4-H club, riding arena, Ice skating rink, rodeo grounds, a new fire hall and a small convenience store. This community has many activities for the kids and adults. Gas and Power run west and north of the property. Water and Sewer may be available with an application. With the County of Grande Prairie. Any development is subject for approval with The County of Grande Prairie.

## **Community Information**

Address Sw-4-74 -3-w6

Subdivision NONE

City Teepee Creek

County Grande Prairie No. 1, County of

Province Alberta
Postal Code T0H3C0