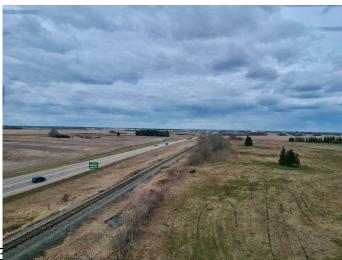

# \$449,000

0 Bedroom, 0.00 Bathroom, Land on 25.15 Acres

NONE, Rural Camrose County, Alberta

Introducing a prime parcel of land on the outskirts of Camrose! With just over 25 acres of versatile space that has been approved for rezoning, this location offers a numerous of possibilities, whether you envision developing a commercial hub, an industrial complex, or an acreage subdivision. The land's proximity to the city ensures easy access to amenities while still providing the charm of a rural setting. This is a fantastic opportunity for investors and developers looking to have a growing area with limitless potential for alternate uses. Don't miss your chance to secure this piece of land!