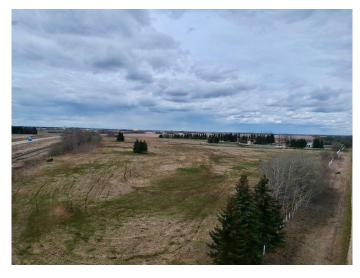

# \$449,000

0 Bedroom, 0.00 Bathroom, Land on 25.15 Acres

NONE, Rural Camrose County, Alberta

Introducing a prime parcel of land on the outskirts of Camrose! With just over 25 acres of versatile space that has been approved for rezoning, this location offers a numerous of possibilities, whether you envision developing a commercial hub, an industrial complex, or an acreage subdivision. The land's proximity to the city ensures easy access to amenities while still providing the charm of a rural setting. This is a fantastic opportunity for investors and developers looking to have a growing area with limitless potential for alternate uses. Don't miss your chance to secure this piece of land!