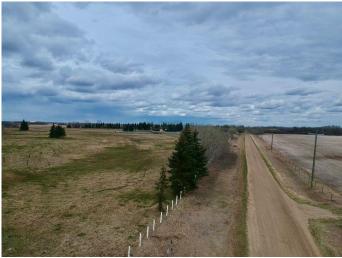

# \$449,000

0 Bedroom, 0.00 Bathroom, Land on 25.15 Acres

NONE, Rural Camrose County, Alberta

Introducing a prime parcel of land on the outskirts of Camrose! With just over 25 acres of versatile space that has been approved for rezoning, this location offers a numerous of possibilities, whether you envision developing a commercial hub, an industrial complex, or an acreage subdivision. The land's proximity to the city ensures easy access to amenities while still providing the charm of a rural setting. This is a fantastic opportunity for investors and developers looking to have a growing area with limitless potential for alternate uses. Don't miss your chance to secure this piece of land!