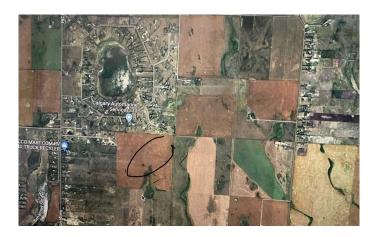

# \$405,000 - Range Rd 283, Rural Rocky View County

MLS® #A2191012

### \$405,000

0 Bedroom, 0.00 Bathroom, Land on 9.00 Acres

NONE, Rural Rocky View County, Alberta

Purchaser has right to buy 9/160 intrest in this parcel, land is presently used as agriculture land

## **Essential Information**

MLS® # A2191012 Price \$405,000

Bathrooms 0.00 Acres 9.00 Type Land

Sub-Type Residential Land

Status Active

Address Range Rd 283

Subdivision NONE

City Rural Rocky View County